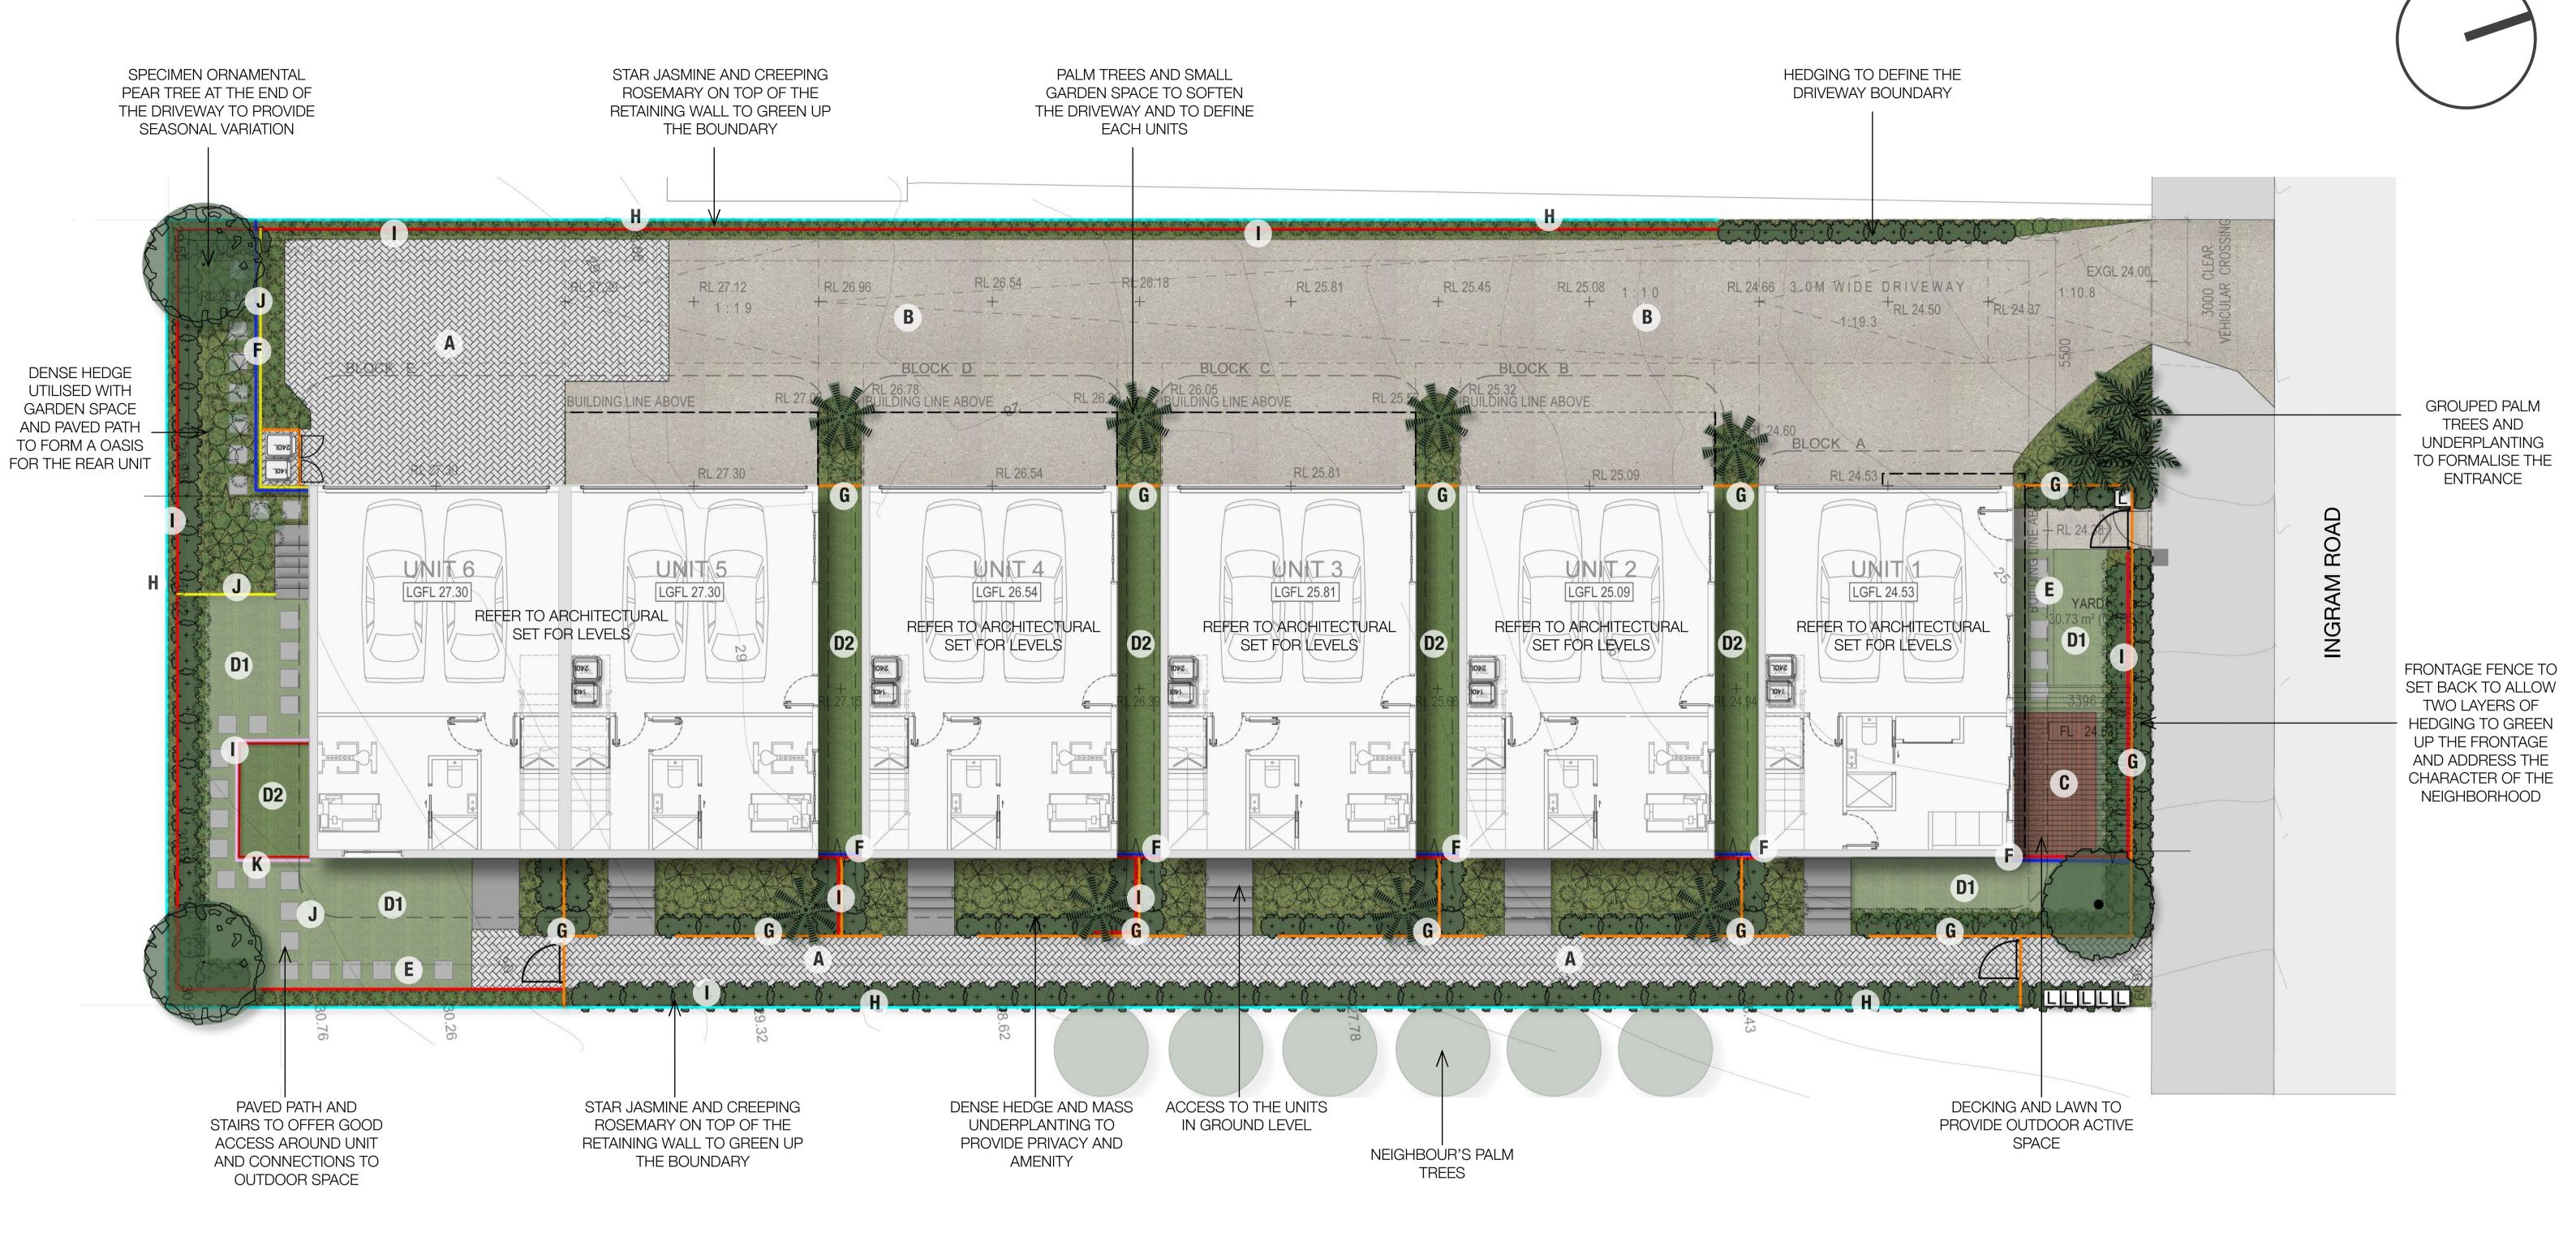

### LANDSCAPE DESIGN

PERMEABLE PAVING

CONCRETE DRIVEWAY

AND GARDEN

TIMBER RETAINING

WALL REFER TO

1M GLASS FENCE

LEGEND

FENCE. ON TOP OF

2M MAX HEIGHT

WALL REFER TO

RETAINING WALL UP TO ARCHITECTURAL DESIGN ARCHITECTURAL DESIGN

## Common Area Planting

The planting design is focused on providing high quality landscaping to compliment the architecture and address the existing suburban character in order to offer inviting experience to the future residents. The common space planting has been designed to soften and green up the concrete dominated driveway.

Group planted palm trees and mass lush underplanting at the beginning of the shared driveway to formalise the entrance. Dense hedging along the boundary provides amenity to the development as well as privacy to the residents.

## Private Space Planting

The planting strategy for the private space utilises both building structures and plant forms to create a lush and contemporary appearance. Due to the limited outdoor space, decking area, lawn and paved path utilised with mass underplanting to provide quality private spaces.

Dense hedging such as ficus and corokia, specimen trees such as puriri, titoki, palm trees and mass underplanting provide a indoor-outdoor flow and private oasis. The planting design is low maintenance with easy care hedging with mass planting of underplanting and evergreen shrubs, which will anchor the site and buffer the neighbouring properties.