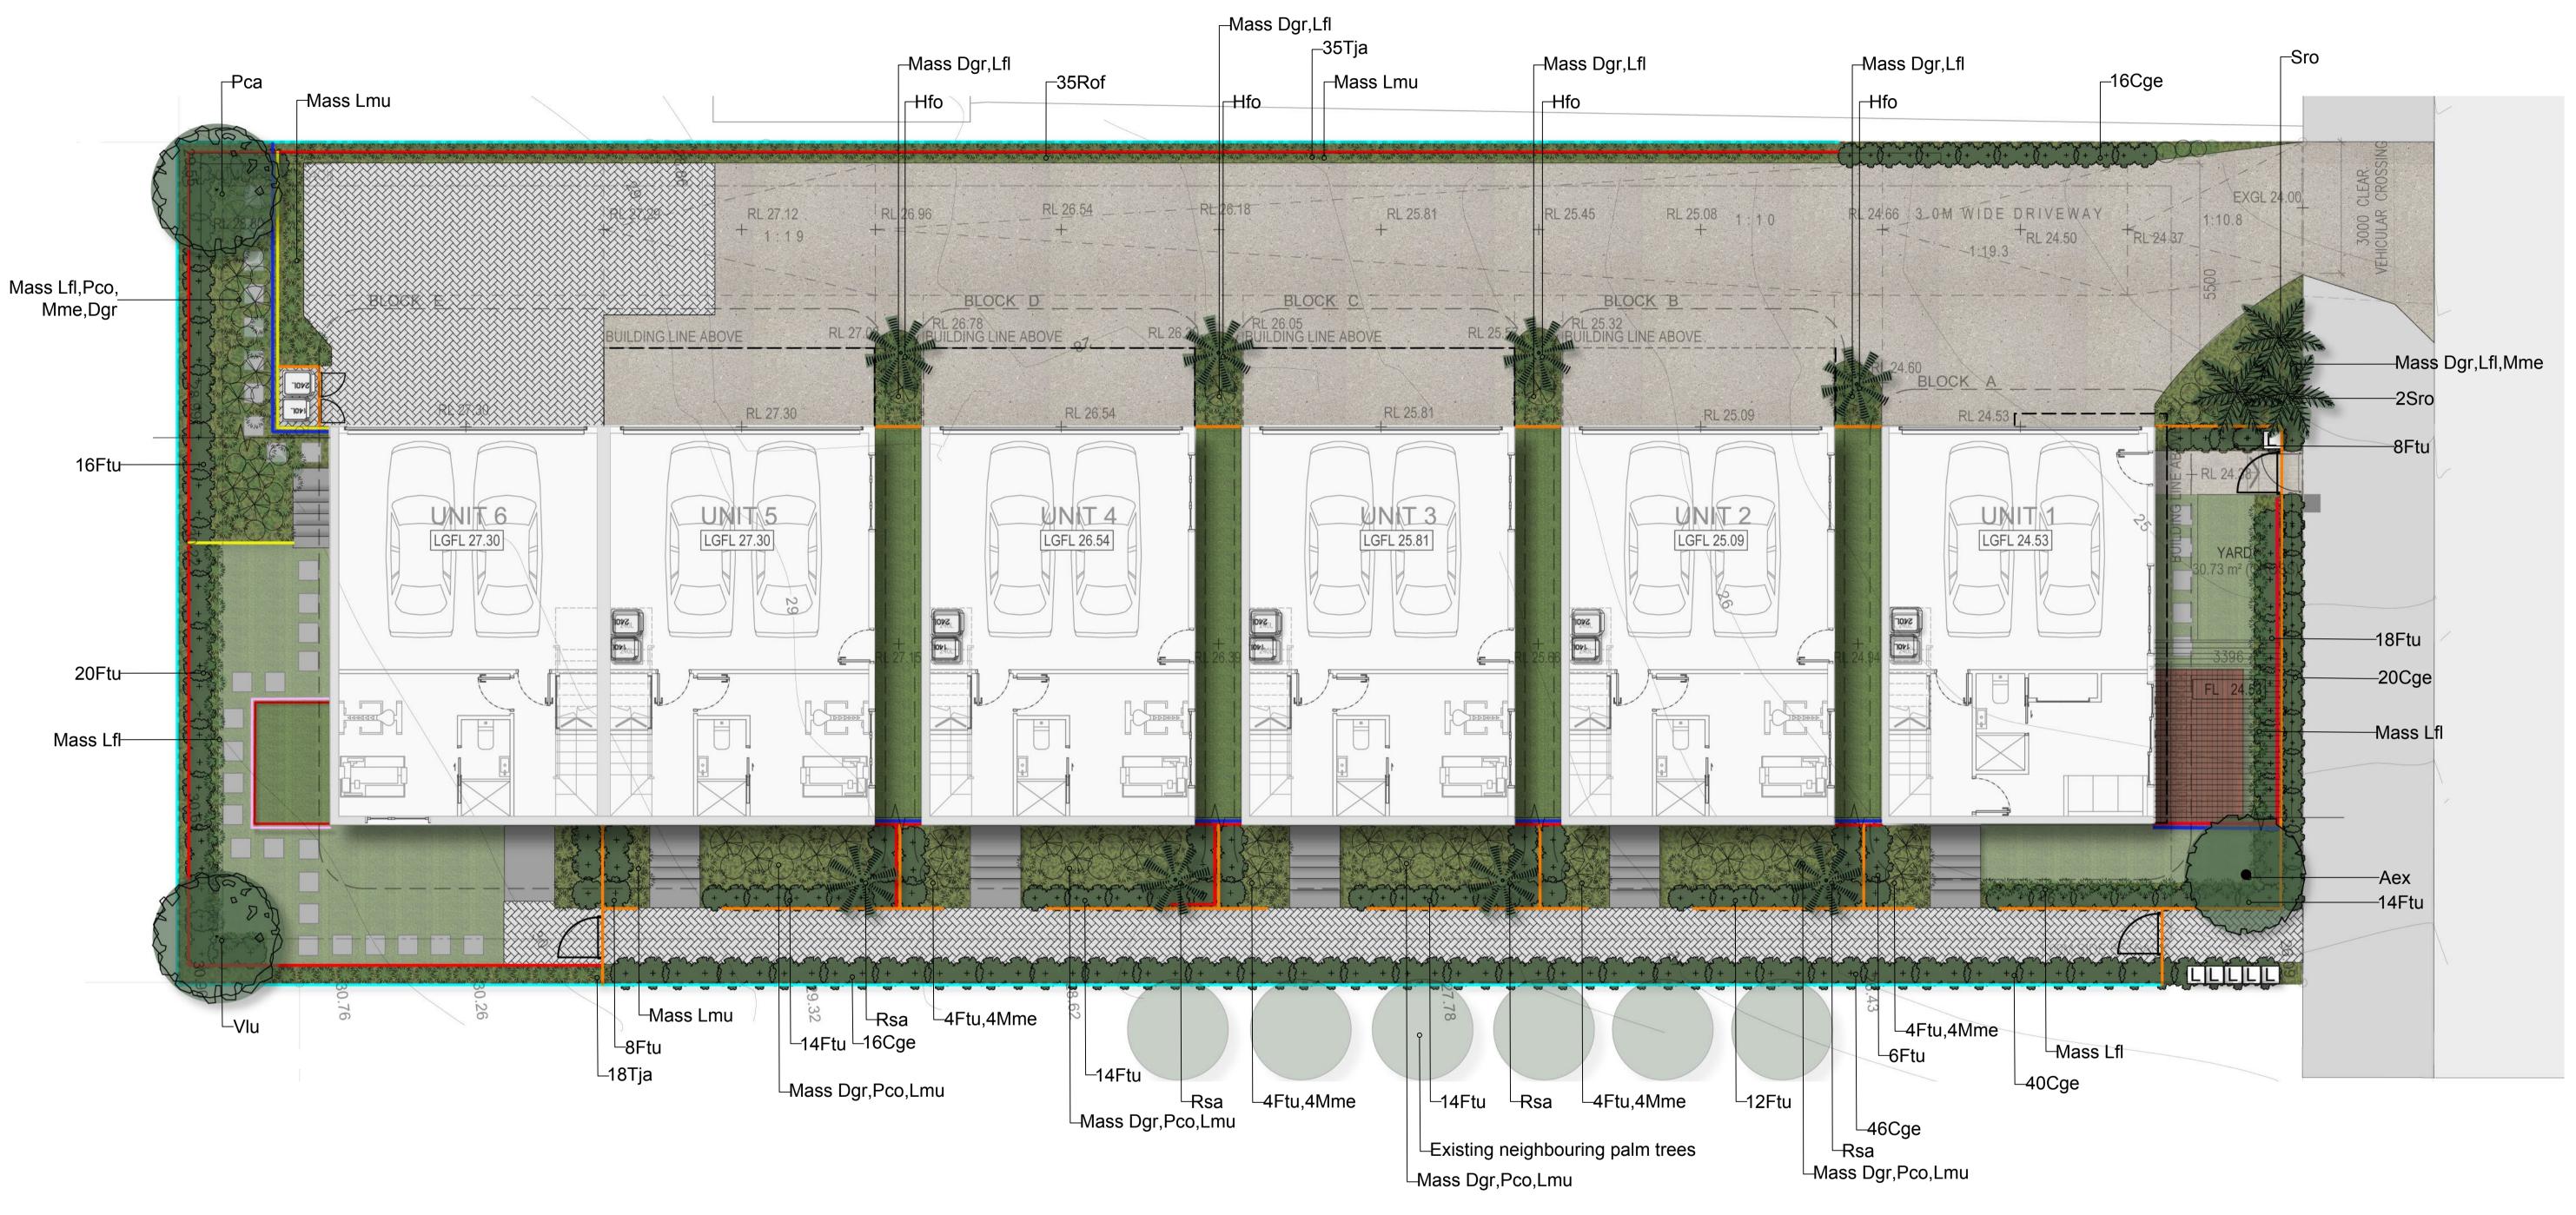

## Common Area Planting

The planting design is focused on providing high quality landscaping to compliment the architecture and address the existing suburban character in order to offer inviting experience to the future residents. The common space planting has been designed to soften and green up the concrete dominated driveway.

Group planted palm trees and mass lush underplanting at the beginning of the shared driveway to formalise the entrance. Dense hedging along the boundary provides amenity to the development as well as privacy to the residents.

## Private Space Planting

The planting strategy for the private space utilises both building structures and plant forms to create a lush and contemporary appearance. Due to the limited outdoor space, decking area, lawn and paved path utilised with mass underplanting to provide quality private spaces.

Dense hedging such as ficus and corokia, specimen trees such as puriri, titoki, palm trees and mass underplanting provide a indoor-outdoor flow and private oasis. The planting design is low maintenance with easy care hedging with mass planting of underplanting and evergreen shrubs, which will anchor the site and buffer the neighbouring properties.