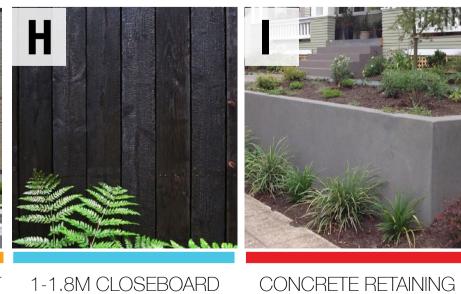

### LANDSCAPE DESIGN

PERMEABLE PAVING

CONCRETE DRIVEWAY

AND GARDEN

TIMBER RETAINING

WALL REFER TO

1M GLASS FENCE

LEGEND

FENCE. ON TOP OF

2M MAX HEIGHT

WALL REFER TO

RETAINING WALL UP TO ARCHITECTURAL DESIGN ARCHITECTURAL DESIGN