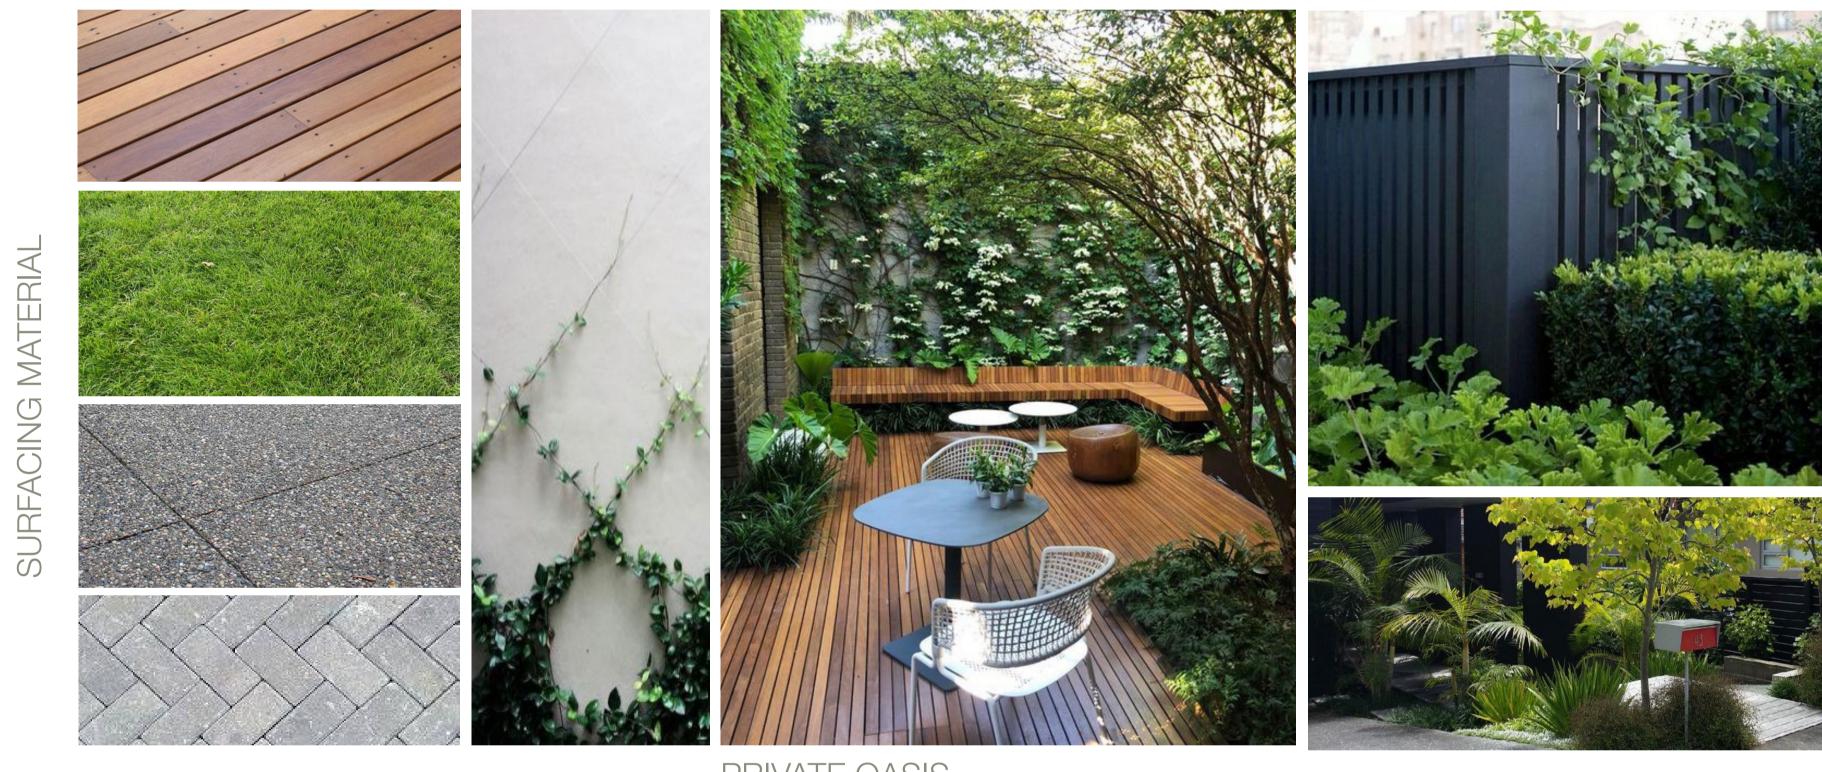

# LAYERING

PRIVATE OASIS

CHECKED\_MR

## Common Area Planting

The planting design is focused on providing high quality landscaping to compliment the architecture and address the existing suburban character in order to offer inviting experience to the future residents. The common space planting has been designed to soften and green up the concrete dominated driveway.

Group planted palm trees and mass lush underplanting at the beginning of the shared driveway to formalise the entrance. Dense hedging along the boundary provides amenity to the development as well as privacy to the residents.

## Private Space Planting

The planting strategy for the private space utilises both building structures and plant forms to create a lush and contemporary appearance. Due to the limited outdoor space, decking area, lawn and paved path utilised with mass underplanting to provide quality private spaces.

Dense hedging such as ficus and corokia, specimen trees such as puriri, titoki, palm trees and mass underplanting provide a indoor-outdoor flow and private oasis. The planting design is low maintenance with easy care hedging with mass planting of underplanting and evergreen shrubs, which will anchor the site and buffer the neighbouring properties.