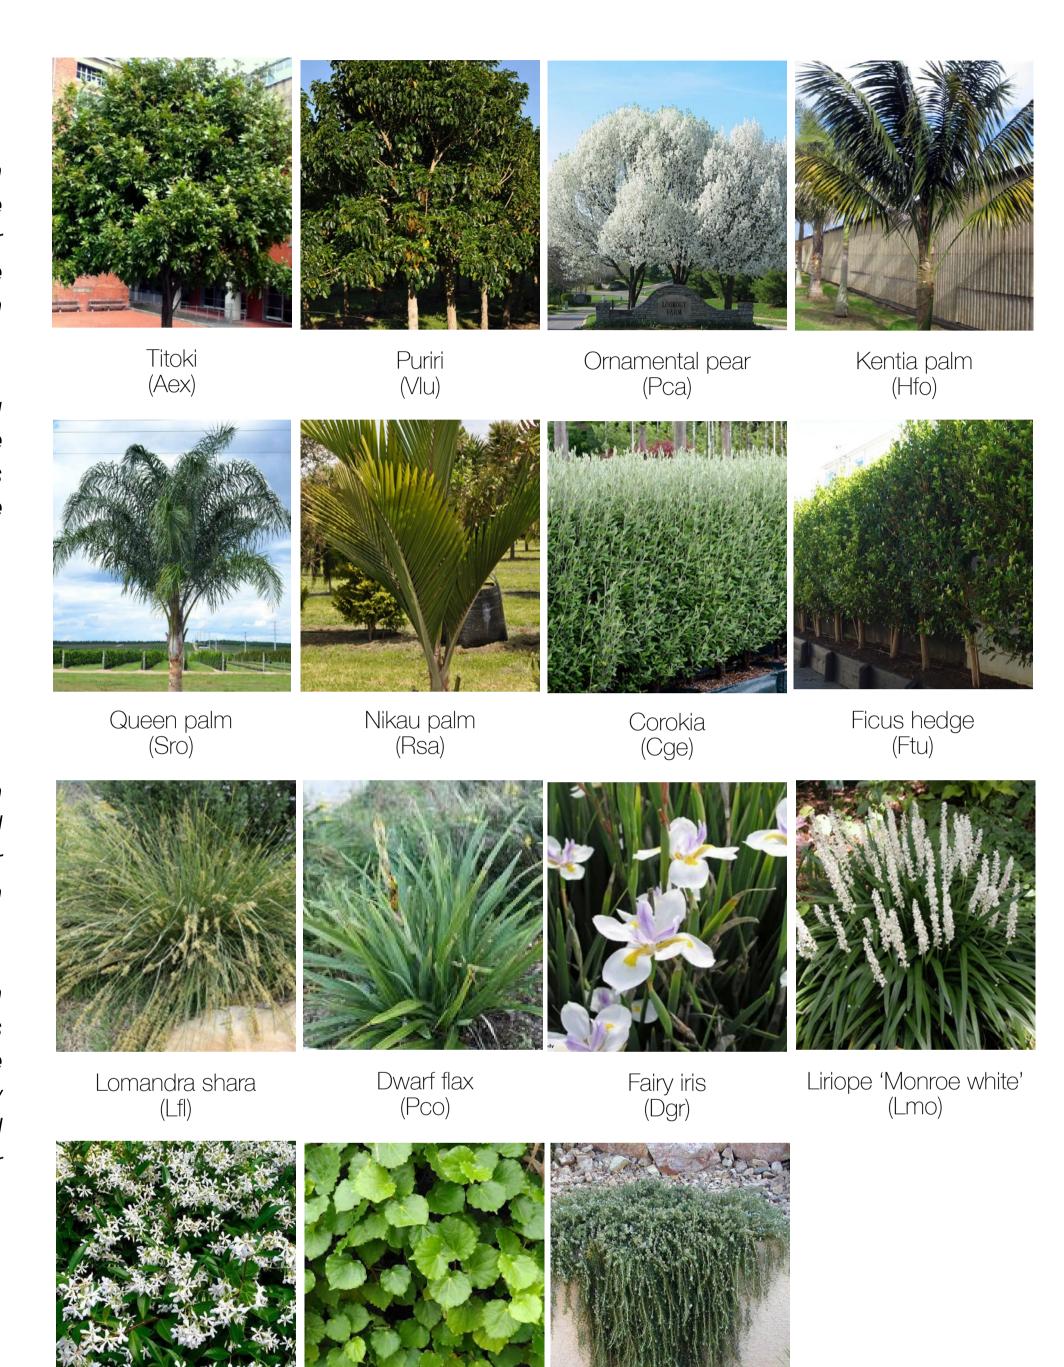

## PLANTING PALETTE

NOTES:

- 1. IF TREES SPECIES ARE NOT AVAILABLE, SIMILAR SPECIES MAY BE USED (CHANGES TO SPECIES MUST BE ACCEPTED BY SOLA LANDSCAPE ARCHITECT).
- ALL GARDEN AREAS TO HAVE 300MM DEPTH QUALITY 2. TOPSOIL AND 100MM DECORATIVE BARK MULCH UNLESS OTHERWISE STATED.
- 36 MONTH MAINTENANCE TO BE INCLUDED FOR ALL 3. COMMON LANDSCAPE AREAS AT THE COMPLETION OF LANDSCAPE CONSTRUCTION.

|      |                                     | 14 INGR                  | AM ROAD, REMU       | IERA     |                             |      |
|------|-------------------------------------|--------------------------|---------------------|----------|-----------------------------|------|
|      |                                     | COMMC                    | N AND PRIVATE A     | AREA     |                             |      |
| Code | Botanical Name                      | Common Name              | Notes               | Spacing  | Quantity/<br>Percentage mix | Size |
|      |                                     |                          | Trees               |          |                             |      |
| Aex  | Alextryon excelsus                  | Titoki                   | Specimen tree       | As Shown | 1                           | 45L  |
| Rsa  | Rhopalostylis sapida                | Nikau                    | Specimen palm tree  | As Shown | 4                           | 25L  |
| Vlu  | Vitex lucens                        | Puriri                   | Specimen tree       | As shown | 1                           | 65L  |
| Hfo  | Howea forsteriana                   | Kentia palm              | Specimen palm tree  | As shown | 4                           | 25L  |
| Sro  | Syagrus romanzoffiana               | Queen palm               | Specimen palm tree  | As shown | 3                           | 25L  |
| Pca  | Pyrus calleryana 'Aristocrat'       | Ornamental Pear          | Specimen tree       | As Shown | 1                           | 65L  |
|      |                                     |                          | Hedge Plants        | I        |                             |      |
| Ftu  | Ficus Tuffy                         | Ficus Tuffy              | Specimen hedge      | 500      | 140                         | 10L  |
| Cge  | Corokia 'Geentys Green'             | Corokia                  | Formalised Hedging  | 500      | 92                          | 10L  |
|      |                                     |                          | Understory Planting |          |                             |      |
| Pco  | Phormium cookianum 'emerald green'  | Dwarf Flax               | Grouped planting    | 800      | As required                 | 2L   |
| Lmu  | Lirope muscari 'Monroe white'       | Lirope 'Monroe<br>white' | Grouped planting    | 350      | As required                 | 2L   |
| Mme  | Macropiper melchior                 | Three kings<br>kawakawa  | Grouped planting    | 500      | As required                 | 5L   |
| Lfl  | Lomandra fluviatilis Shara          | Lomandra Shara           | Grouped painting    | 500      | As required                 | 2L   |
| Dgr  | Dietes grandiflora                  | Fairy Iris               | Grouped planting    | 500      | As required                 | 2L   |
| Tja  | Trachelospermum jasminoides         | Star Jasmine             | Ground cover        | 600      | 53                          | 5L   |
| Rof  | Rosmarinus officinalis 'Prostratus' | Creeping<br>Rosemary     | Ground cover        | 500      | 53                          | 5L   |