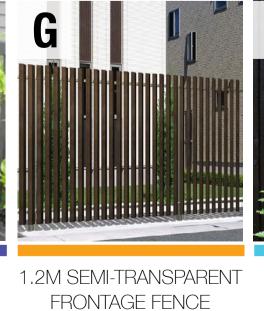

### LANDSCAPE DESIGN

PERMEABLE PAVING

CONCRETE DRIVEWAY

AND GARDEN

TIMBER RETAINING

WALL REFER TO

1M GLASS FENCE

LEGEND

FENCE. ON TOP OF

2M MAX HEIGHT

WALL REFER TO

RETAINING WALL UP TO ARCHITECTURAL DESIGN ARCHITECTURAL DESIGN