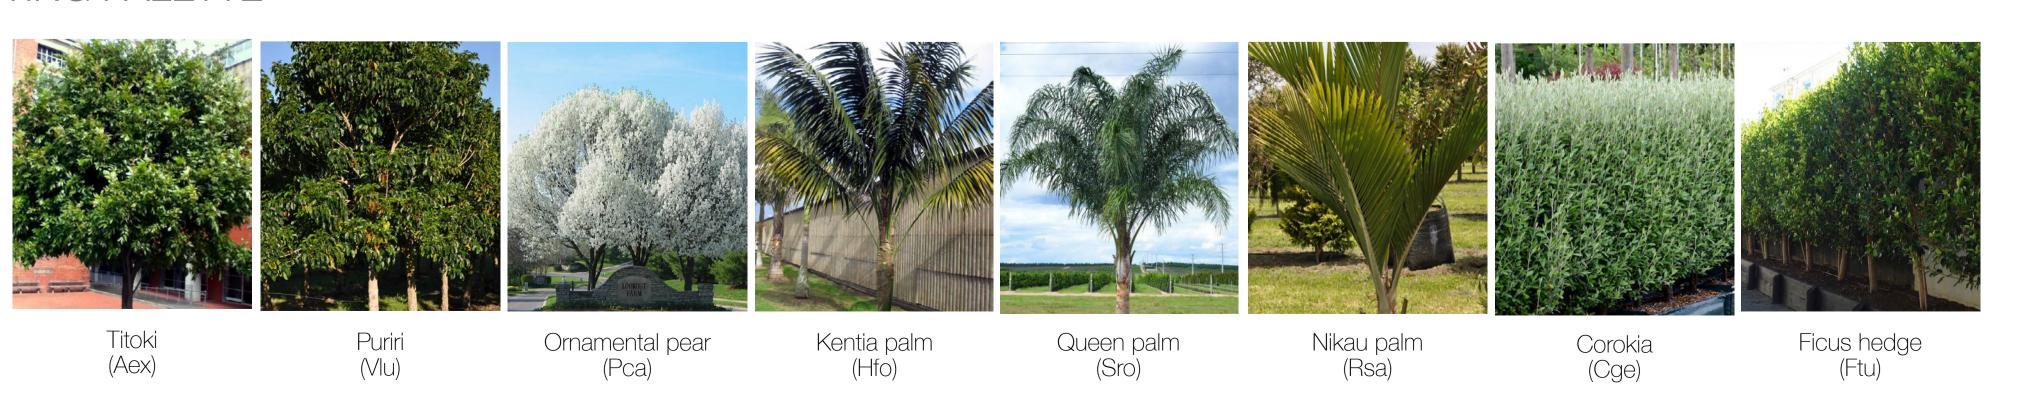

## PLANTING PALETTE

NOTES:

- 1. IF TREES SPECIES ARE NOT AVAILABLE, SIMILAR SPECIES MAY BE USED (CHANGES TO SPECIES MUST BE ACCEPTED BY SOLA LANDSCAPE ARCHITECT).
- ALL GARDEN AREAS TO HAVE 300MM DEPTH QUALITY 2. TOPSOIL AND 100MM DECORATIVE BARK MULCH UNLESS OTHERWISE STATED.
- 36 MONTH MAINTENANCE TO BE INCLUDED FOR ALL 3. COMMON LANDSCAPE AREAS AT THE COMPLETION OF LANDSCAPE CONSTRUCTION.

|      |                                     | 14 INGR                  | AM ROAD, REMU       | IERA     |                             |      |
|------|-------------------------------------|--------------------------|---------------------|----------|-----------------------------|------|
|      |                                     | COMMC                    | N AND PRIVATE A     | AREA     |                             |      |
| Code | Botanical Name                      | Common Name              | Notes               | Spacing  | Quantity/<br>Percentage mix | Size |
|      |                                     |                          | Trees               |          |                             |      |
| Aex  | Alextryon excelsus                  | Titoki                   | Specimen tree       | As Shown | 1                           | 45L  |
| Rsa  | Rhopalostylis sapida                | Nikau                    | Specimen palm tree  | As Shown | 4                           | 25L  |
| Vlu  | Vitex lucens                        | Puriri                   | Specimen tree       | As shown | 1                           | 65L  |
| Hfo  | Howea forsteriana                   | Kentia palm              | Specimen palm tree  | As shown | 4                           | 25L  |
| Sro  | Syagrus romanzoffiana               | Queen palm               | Specimen palm tree  | As shown | 3                           | 25L  |
| Pca  | Pyrus calleryana 'Aristocrat'       | Ornamental Pear          | Specimen tree       | As Shown | 1                           | 65L  |
|      |                                     |                          | Hedge Plants        | I        |                             |      |
| Ftu  | Ficus Tuffy                         | Ficus Tuffy              | Specimen hedge      | 500      | 140                         | 10L  |
| Cge  | Corokia 'Geentys Green'             | Corokia                  | Formalised Hedging  | 500      | 92                          | 10L  |
|      |                                     |                          | Understory Planting |          |                             |      |
| Pco  | Phormium cookianum 'emerald green'  | Dwarf Flax               | Grouped planting    | 800      | As required                 | 2L   |
| Lmu  | Lirope muscari 'Monroe white'       | Lirope 'Monroe<br>white' | Grouped planting    | 350      | As required                 | 2L   |
| Mme  | Macropiper melchior                 | Three kings<br>kawakawa  | Grouped planting    | 500      | As required                 | 5L   |
| Lfl  | Lomandra fluviatilis Shara          | Lomandra Shara           | Grouped painting    | 500      | As required                 | 2L   |
| Dgr  | Dietes grandiflora                  | Fairy Iris               | Grouped planting    | 500      | As required                 | 2L   |
| Tja  | Trachelospermum jasminoides         | Star Jasmine             | Ground cover        | 600      | 53                          | 5L   |
| Rof  | Rosmarinus officinalis 'Prostratus' | Creeping<br>Rosemary     | Ground cover        | 500      | 53                          | 5L   |