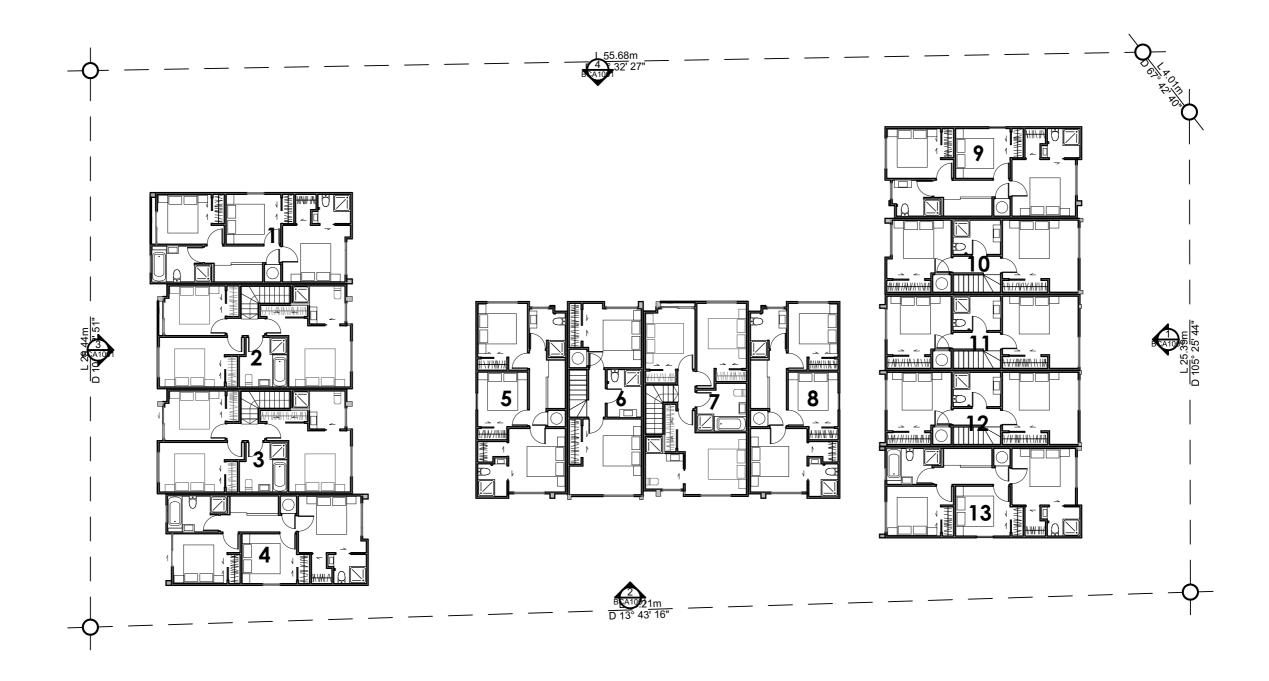

Floor Plan level 1

Stage of Documentation:

Resource Consent

Project numbers 2034 Drawing number / Issue; RC.05

| Project:                             | © Copyright Novak+Middleton Limited. All dimension to be checked on site.                                                                         | Date: | Comments: | Scale: 1:200                                                                                                          | Drawing:                  | Project number |
|--------------------------------------|---------------------------------------------------------------------------------------------------------------------------------------------------|-------|-----------|-----------------------------------------------------------------------------------------------------------------------|---------------------------|----------------|
| Ventnor Townhouses                   | Copyright in all drawings, specifications and other documents and in the work executed from them remains the property of Novak+Middleton Limited. |       |           | Original size: A3                                                                                                     | -<br>Roof Plan            | <b>2034</b> §  |
| For: 44 Ventnor Ltd                  | Novak+Middleton Limited, 15 Everton Terrace, PO Box 12 232, Wellington 6144                                                                       |       |           | Designed   Drawn: SN   RW                                                                                             | - Stage of Documentation: |                |
| At: 44 Ventnor Road Remuera Auckland | t 0.4.472.9729 e architects@novakmiddleton.co.nz<br>www.novakmiddleton.co.nz                                                                      |       |           | File Reference:  N:\2001/2034 Veninor Road\3.0-Drawings\3.1-ArchiCAD\RC\201104 Veninor Rd RChv - 2020.11.12 16-00.pin | Resource Consent          | RC.06/         |