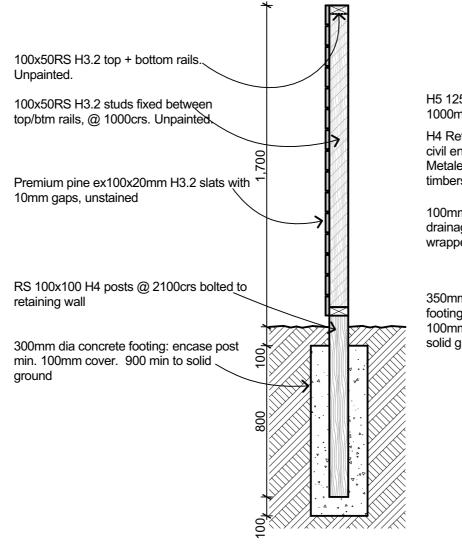

Type A2 Fencing

Type B1 Retaining

between top/btm rails, @ 1000crs. Unpainted. Premium pine ex100x20mm H3.2 slats with 10mm gaps, unstained H5 125x125 RS posts at 1000mm crs RS 100x100 H4 posts @ 2100crs bolted to retaining wall H4 Retaining wailers by civil engineer. Unpainted. Metalex treatment to all cut H4 Retaining wall rails by timbers civil engineer. Unpainted. Metalex treatment to all cut 100mm dia soil drain in timbers drainage metal and wrapped in filter fabric M16 stainless steel bolts through fence posts and wall poles 350mm dia concrete 100mm dia soil drain in footing: encase post min. drainage metal and ~ 100mm cover. 900 min to wrapped in filter fabric solid ground 350mm dia concrete footing: encase post min. 100mm cover. refer engineers drawings for more information H5 125x125 RS posts at 1000mm crs

NOVAK+MIDDLETON

100x50RS H3.2 top + bottom

100x50RS H3.2 studs fixed

rails. Unpainted.

**A1 FENCE TYPE** 

**A2 FENCE TYPE** 

**B1 FENCE TYPE** 

**C1 FENCE TYPE** 

| Project:                                                                                        | © Copyright Novak+Middleton Limited. All dimension to be checked on site.  Copyright in all drawings, specifications and other documents and in the | : Date:                   | Comments:                 | Scale: 1:20, 1:9.9560, 1:10.0826                                                                                   | - Refaining Walls and Fencing | Project numbers |
|-------------------------------------------------------------------------------------------------|-----------------------------------------------------------------------------------------------------------------------------------------------------|---------------------------|---------------------------|--------------------------------------------------------------------------------------------------------------------|-------------------------------|-----------------|
| Ventnor Townhouses                                                                              | copyright in an arowings, specifications and other accurrents and in the work executed from them remains the property of Novak+Middleton Limited.   |                           |                           | Original size: A3                                                                                                  | Details                       | <b>2034</b>     |
| For: 44 Ventnor Ltd Novak+Middleton Limited, 15 Everton Terrace, PO Box 12 232, Wellington 6144 |                                                                                                                                                     | Designed   Drawn: SN   RW | - Stage of Documentation: | Drawing number / Issue; ୍ର ପ୍ର                                                                                     |                               |                 |
| At: 44 Ventnor Road Remuera Auckland                                                            | t 04.472.9729 e architects@novakmiddleton.co.nz<br>www.novakmiddleton.co.nz                                                                         |                           |                           | File Reference:  N\2020\2034 Ventnor Road\3.0-Drawing\3.1-ArchiCAD\RC\201104  Ventnor Rd RCNv-2020.11.12 16-00.pin | Resource Consent              | RC.26           |