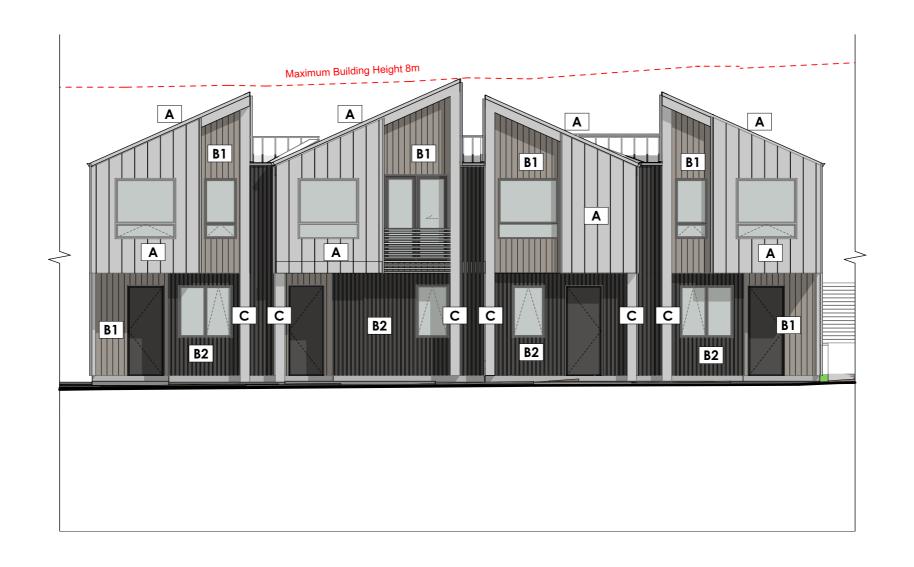

West Elevation Block C

Stage of Documentation:

Resource Consent

Project numbers 2034

Drawing number / Issue;...

| Project:                             | © Copyright Novak+Middleton Limited. All dimension to be checked on site. ISSUE:                                                                            | Date: | Comments:                 | Scale: 1:100                                                                                                       | Drawing:         | Project numbers |
|--------------------------------------|-------------------------------------------------------------------------------------------------------------------------------------------------------------|-------|---------------------------|--------------------------------------------------------------------------------------------------------------------|------------------|-----------------|
| Ventnor Townhouses                   | Copyright in all drawings, specifications and other documents and in the  work executed from them remains the property of Novak+Middleton Limited.  Thouses |       | Original size: A3         | North Elevation                                                                                                    | <b>2034</b> §    |                 |
| For: 44 Ventnor Ltd                  | Novak+Middleton Limited, 15 Everton Terrace, PO Box 12 232, Wellington 6144  † 04 472 9729 e architects@novakmiddleton.co.nz  www.novakmiddleton.co.nz      |       | Designed   Drawn: SN   RW | - Stage of Documentation:                                                                                          |                  |                 |
| At: 44 Ventnor Road Remuera Auckland |                                                                                                                                                             |       |                           | File Reference: N:2000/2004 Veninor Road\3.0-Drawings\3.1-ArchiCAD\RC\201104 Veninor Rd RCtw- 2020.11.12 16-00.pin | Resource Consent | RC.15/28        |