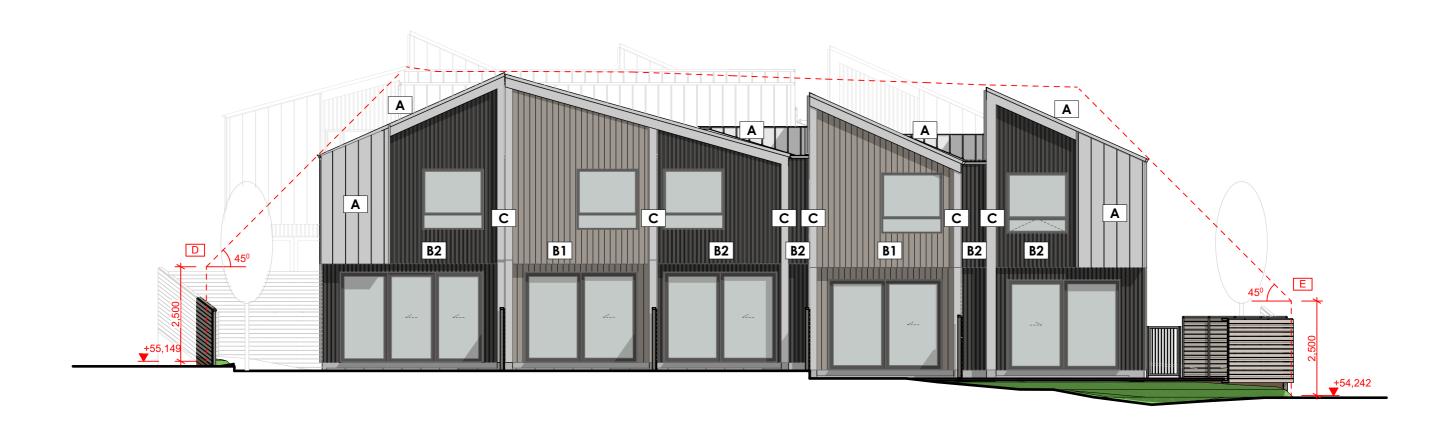

FENCE SCHEDULE

Internal Fence 1.7m High

Please note: all colours are subject to review by Gibbons and

© Copyright Novak+Middleton Limited. All dimension to be checked on site. Copyright in all drawings, specifications and other documents and in the Project numbers Scale: 1:100, 1:104.4915 Drawing: Comments: 2034 work executed from them remains the property of Novak+Middleton Limited. Original size: A3 **Ventnor Townhouses** South Elevation Designed | Drawn: SN | RW Drawing number / Issue; For: 44 Ventnor Ltd Novak+Middleton Limited, 15 Everton Terrace, PO Box 12 232, Wellington 6144 t 04 472 9729 e architects@novakmiddleton.co.nz Stage of Documentation: RC.11 File Reference: At: 44 Ventnor Road Remuera Auckland www.novakmiddleton.co.nz N:\2020\2034 Ventnor Road\3.0-Drawings\3.1-ArchiCAD\RC\201104 Ventnor Rd RCtw - 2020.11.12 16-00.pln Resource Consent