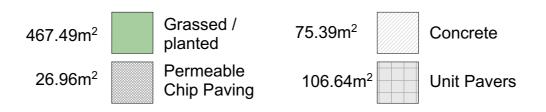

Scale: 1:200

Designed | Drawn: SN | RW

File Reference:

Original size: A3

 $N:\2020\2034\ Ventnor\ Road\3.0-Drawings\3.1-ArchiCAD\RC\201104\ Ventnor\ Rd\ RCtw-2020.11.12\ 16-00.pln$ 

Drawing:

Impervious Area Plan