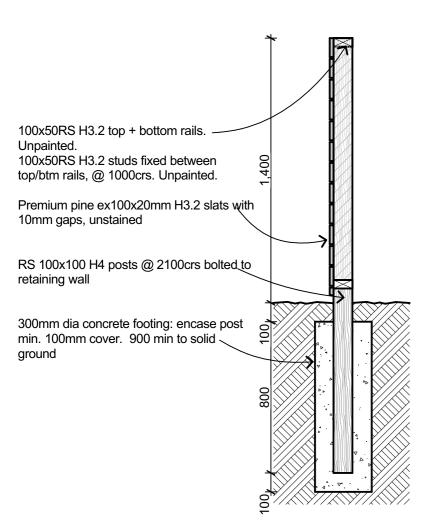

Type A2 Fencing

Type B1 Retaining

between top/btm rails, @ 1000crs. Unpainted. Premium pine ex100x20mm H3.2 slats with 10mm gaps, unstained H5 125x125 RS posts at 1000mm crs RS 100x100 H4 posts @ 2100crs bolted to retaining wall H4 Retaining wailers by civil engineer. Unpainted. Metalex treatment to all cut H4 Retaining wall rails by timbers civil engineer. Unpainted. Metalex treatment to all cut 100mm dia soil drain in timbers drainage metal and wrapped in filter fabric M16 stainless steel bolts through fence posts and wall poles 350mm dia concrete 100mm dia soil drain in footing: encase post min. drainage metal and ~ 100mm cover. 900 min to wrapped in filter fabric solid ground 350mm dia concrete footing: encase post min. 100mm cover. refer engineers drawings for more information H5 125x125 RS posts at 1000mm crs

NOVAK+MIDDLETON

100x50RS H3.2 top + bottom

100x50RS H3.2 studs fixed

rails. Unpainted.

**A1 FENCE TYPE** 

**A2 FENCE TYPE** 

**B1 FENCE TYPE** 

**C1 FENCE TYPE** 