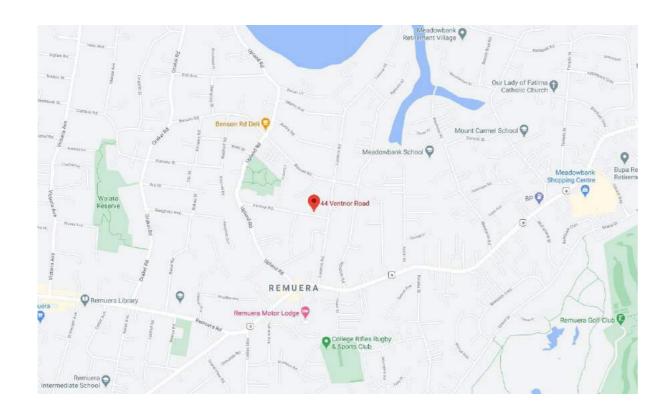

Stage of Documentation:

Drawing number / Issue: **RC.01** 

At: 44 Ventnor Road Remuera Auckland

**Ventnor Townhouses** 

Resource Consent

| Pro | jec |
|-----|-----|
|     |     |

**Ventnor Townhouses** 

For: 44 Ventnor Ltd

Designed | Drawn: SN | RW

File Reference:

N:\2020\2034 Ventnor Road\3.0-Drawings\3.1-ArchiCAD\RC\201104 Ventnor Rd RCtw - 2020.11.12 16-00.pln Drawing:

Location Plan

Stage of Documentation:

Resource Consent