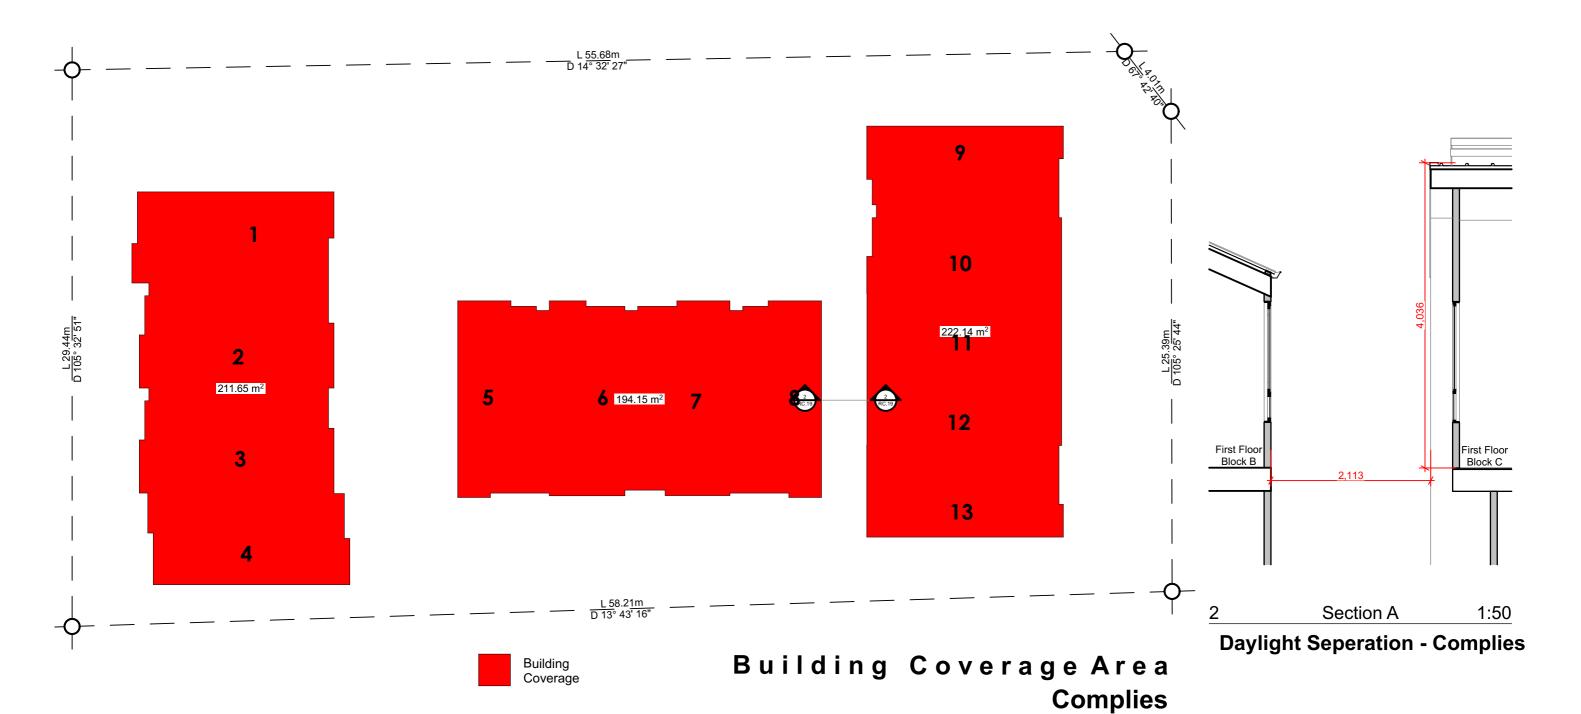

East Elevation Block C Stage of Documentation:

Resource Consent

Project numbers **2034**<sup>§</sup>

prawing number / Issue;.

Total 627.94m<sup>2</sup> / 1,683.89m<sup>2</sup> = 37.3%

Maximum allowable is 40% Total site area is 1,683.89m<sup>2</sup>

| Project:                             | © Copyright Novak+Middleton Limited. All dimension to be checked on site.                                                                         | Date: | Comments: | Scale: 1:200, 1:50                                                                                                     | Drawing:                | Project numbers |
|--------------------------------------|---------------------------------------------------------------------------------------------------------------------------------------------------|-------|-----------|------------------------------------------------------------------------------------------------------------------------|-------------------------|-----------------|
| Ventnor Townhouses                   | Copyright in all drawings, specifications and other documents and in the work executed from them remains the property of Novak+Middleton Limited. |       |           | Original size: A3                                                                                                      | Building Coverage Plan  | <b>2034</b> 8   |
| For: 44 Ventnor Ltd                  | Novak+Middleton Limited, 15 Everton Terrace, PO Box 12 232, Wellington 6144                                                                       |       |           | Designed   Drawn: SN   RW                                                                                              | Stage of Documentation: |                 |
| At: 44 Ventnor Road Remuera Auckland | † 0.4.472.9729 e architects@novakmiddleton.co.nz<br>www.novakmiddleton.co.nz                                                                      |       |           | File Reference: N:\2020\2024 Ventror Road\\3.0-Drawing\\3.1-ArchiCAD\RC\\201104 Ventror Rd RCtw - 2020.11.12 16-00.pin | Resource Consent        | RC.19/          |