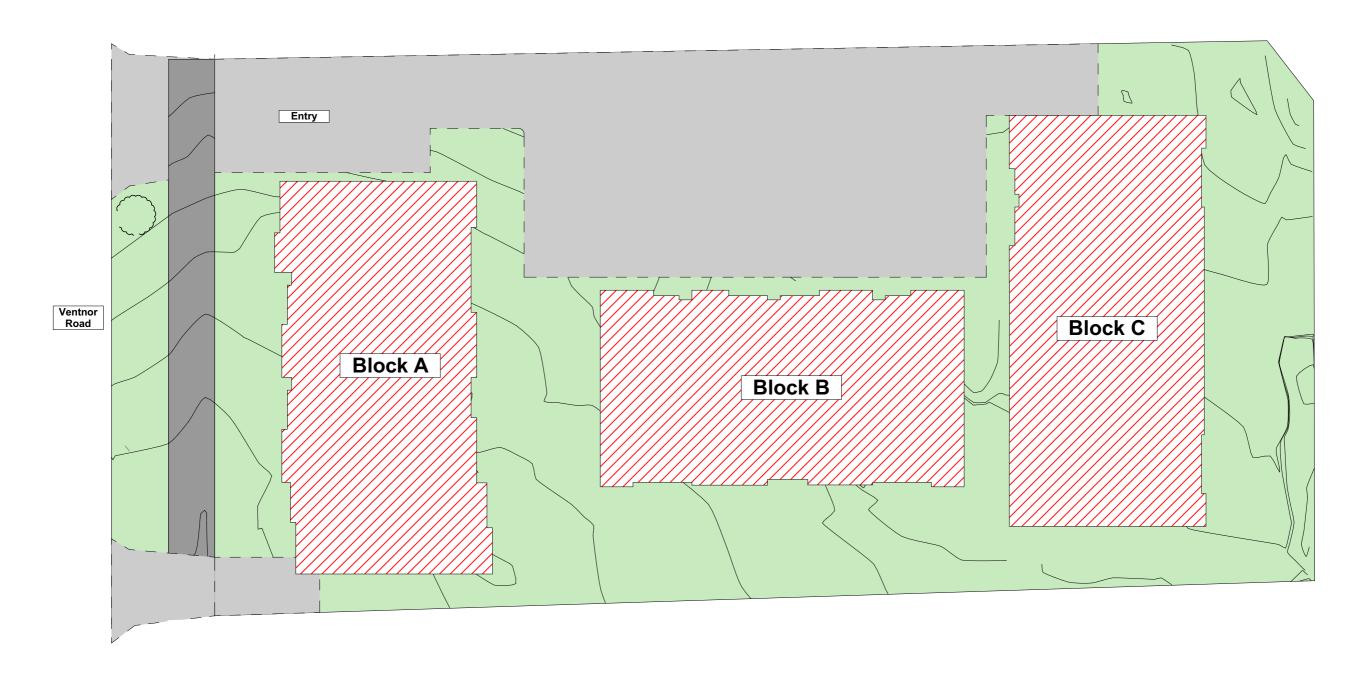

Project numbers 2034 Project numbers Project n

| Project:                             | © Copyright Novak+Middleton Limited. All dimension to be checked on site. ISSUE:                                                                  | Date: | Comments: | Scale: 1:200                                                                                                       | Drawing:                | Project number          |
|--------------------------------------|---------------------------------------------------------------------------------------------------------------------------------------------------|-------|-----------|--------------------------------------------------------------------------------------------------------------------|-------------------------|-------------------------|
| Ventnor Townhouses                   | Copyright in all drawings, specifications and other documents and in the work executed from them remains the property of Novak+Middleton Limited. |       |           | Original size: A3                                                                                                  | . Site Plan             | <b>2034</b> §           |
| For: 44 Ventnor Ltd                  | Novak+Middleton Limited, 15 Everton Terrace, PO Box 12 232, Wellington 6144                                                                       |       |           | Designed   Drawn: SN   RW                                                                                          | Stage of Documentation: | Drawing number / Issue; |
| At: 44 Ventnor Road Remuera Auckland | t 04.472.9729 e architects@novakmiddleton.co.nz<br>www.novakmiddleton.co.nz                                                                       |       |           | File Reference:  N\2020\2034 Veninor Road\3.0-Drawings\3.1-ArchiCAD\RC\201104 Ventnor Rd RChw-2020.11.12 16-00.pin | Resource Consent        | RC.03/2                 |

| Project:                             | © Copyright Novak+Middleton Limited. All dimension to be checked on site.                                                                         | Date: | Comments: | Scale: 1:200                                                                                                              | Drawing:                  | Project numbers |
|--------------------------------------|---------------------------------------------------------------------------------------------------------------------------------------------------|-------|-----------|---------------------------------------------------------------------------------------------------------------------------|---------------------------|-----------------|
| Ventnor Townhouses                   | Copyright in all drawings, specifications and other documents and in the work executed from them remains the property of Novak+Middleton Limited. |       |           | Original size: A3                                                                                                         | . Ground Floor Plan       | <b>2034</b> § 8 |
| For: 44 Ventnor Ltd                  | Novak+Middleton Limited, 15 Everton Terrace, PO Box 12 232, Wellington 6144                                                                       |       |           | Designed   Drawn: SN   RW                                                                                                 | - Stage of Documentation: |                 |
| At: 44 Ventnor Road Remuera Auckland | t 04 472 9729 e architects@novakmiddleton.co.nz<br>www.novakmiddleton.co.nz                                                                       |       |           | File Reference:  N:\2007/2034 Veninor Boad\\3.0-Drawings\\3.1-ArchiCAD\\RC\\201104 Veninor Rd RChv - 2020.11.12 16-00.pln | Resource Consent          | RC.04/          |