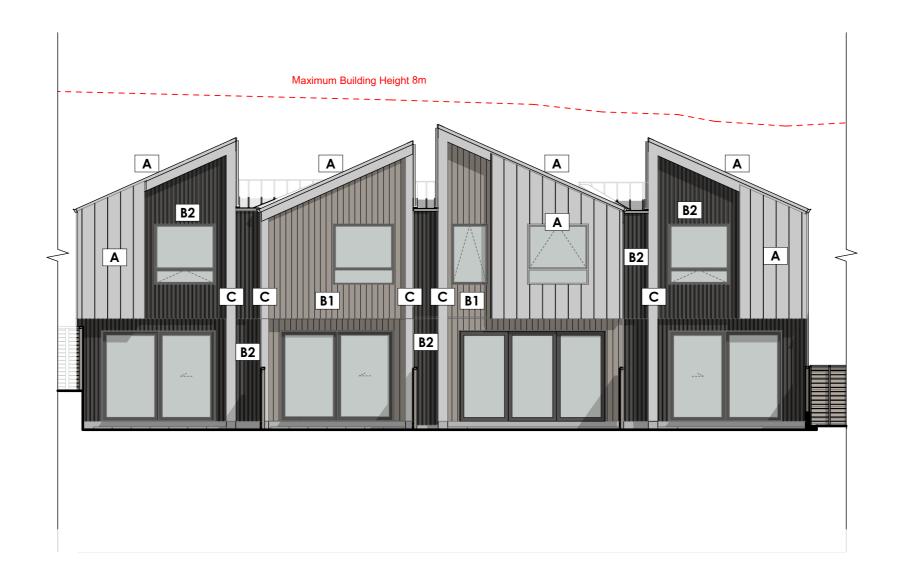

West Elevation Block C

Stage of Documentation:

Resource Consent

Project numbers 2034

Drawing number / Issue;...

| Project:                             | © Copyright Novak+Middleton Limited. All dimension to be checked on site. ISSUE:                                                                            | Date: | Comments:                 | Scale: 1:100                                                                                                       | Drawing:         | Project numbers |
|--------------------------------------|-------------------------------------------------------------------------------------------------------------------------------------------------------------|-------|---------------------------|--------------------------------------------------------------------------------------------------------------------|------------------|-----------------|
| Ventnor Townhouses                   | Copyright in all drawings, specifications and other documents and in the  work executed from them remains the property of Novak+Middleton Limited.  Thouses |       | Original size: A3         | North Elevation                                                                                                    | <b>2034</b> §    |                 |
| For: 44 Ventnor Ltd                  | Novak+Middleton Limited, 15 Everton Terrace, PO Box 12 232, Wellington 6144  † 04 472 9729 e architects@novakmiddleton.co.nz  www.novakmiddleton.co.nz      |       | Designed   Drawn: SN   RW | - Stage of Documentation:                                                                                          |                  |                 |
| At: 44 Ventnor Road Remuera Auckland |                                                                                                                                                             |       |                           | File Reference: N:2000/2004 Veninor Road\3.0-Drawings\3.1-ArchiCAD\RC\201104 Veninor Rd RCtw- 2020.11.12 16-00.pin | Resource Consent | RC.15/28        |