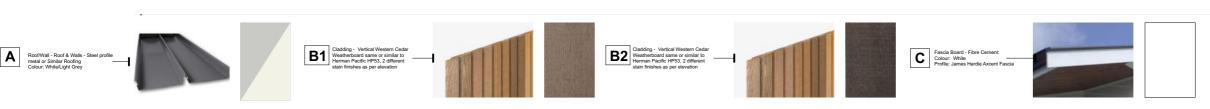

Resource Consent

Project numbers 2034

Drawing number / Issue;

- All fences in pine
- All retaining walls a combination of pine and concrete block
  - Pedestrian accessways including steps, brushed white
- - concrete finish.
  - Driveway surface, asphalt
     Driveway breaks, exposed aggregate concrete finish

FENCE SCHEDULE

Internal Fence 1.7m High

Please note: all colours are subject to review by Gibbons and

© Copyright Novak+Middleton Limited. All dimension to be checked on site. Copyright in all drawings, specifications and other documents and in the Project numbers Scale: 1:100, 1:104.4915 Drawing: Comments: 2034 work executed from them remains the property of Novak+Middleton Limited. Original size: A3 **Ventnor Townhouses** South Elevation Designed | Drawn: SN | RW Drawing number / Issue; For: 44 Ventnor Ltd Novak+Middleton Limited, 15 Everton Terrace, PO Box 12 232, Wellington 6144 t 04 472 9729 e architects@novakmiddleton.co.nz Stage of Documentation: RC.11 File Reference: At: 44 Ventnor Road Remuera Auckland www.novakmiddleton.co.nz N:\2020\2034 Ventnor Road\3.0-Drawings\3.1-ArchiCAD\RC\201104 Ventnor Rd RCtw - 2020.11.12 16-00.pln Resource Consent