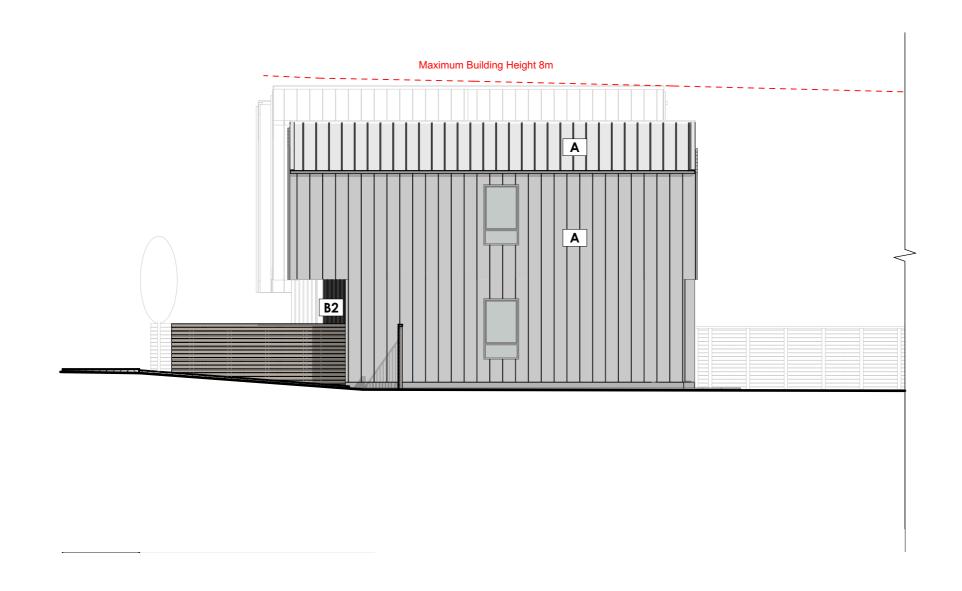

| Project:                             | © Copyright Novak+Middleton Limited. All dimension to be checked on site. ISSUE:                                                                  | Date: | Comments: | Scale: 1:100                                                                                                   | Drawing:                | Project number |
|--------------------------------------|---------------------------------------------------------------------------------------------------------------------------------------------------|-------|-----------|----------------------------------------------------------------------------------------------------------------|-------------------------|----------------|
| Ventnor Townhouses                   | Copyright in all drawings, specifications and other documents and in the work executed from them remains the property of Novak+Middleton Limited. |       |           | Original size: A3                                                                                              | West Elevation Block A  | <b>2034</b> §  |
| For: 44 Ventnor Ltd                  | Novak+Middleton Limited, 15 Everton Terrace, PO Box 12 232, Wellington 6144                                                                       |       |           | Designed   Drawn: SN   RW                                                                                      | Stage of Documentation: |                |
| At: 44 Ventnor Road Remuera Auckland | t 0.4.472.9729 e architects@novakmiddleton.co.nz<br>www.novakmiddleton.co.nz                                                                      |       |           | File Reference:  N\2020\2034 Ventor Road\3.0-Drawings\3.1-ArchiCAD\RC\201104 Ventor Rd RCN2020.11.12 16-00.pin | Resource Consent        | RC.12          |