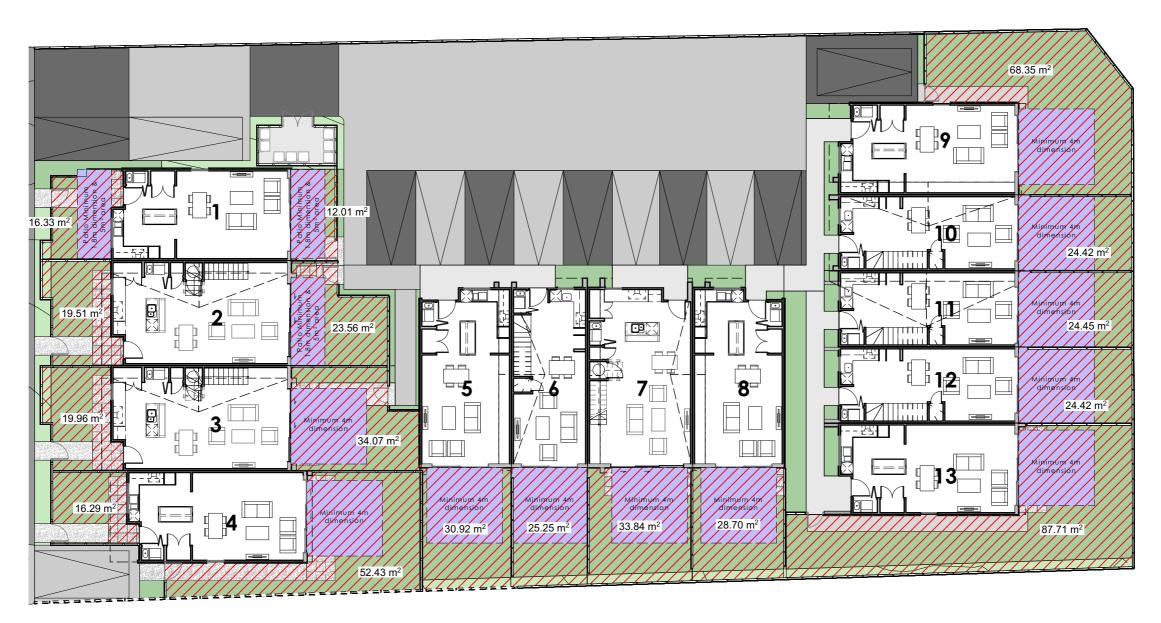

## Outdoor Living Space Complies

| Project:                             | © Copyright Novak+Middleton Limited. All dimension to be checked on site. ISSUE:                                                                  | Date: | Comments:         | Scale: 1:200                                                                   | Drawing:                   | Project number          |
|--------------------------------------|---------------------------------------------------------------------------------------------------------------------------------------------------|-------|-------------------|--------------------------------------------------------------------------------|----------------------------|-------------------------|
| Ventnor Townhouses                   | Copyright in all drawings, specifications and other documents and in the work executed from them remains the property of Novak+Middleton Limited. |       | Original size: A3 | Outdoor Living Area                                                            | <b>2034</b> §              |                         |
| For: 44 Ventnor Ltd                  | Novak+Middleton Limited, 15 Everton Terrace, PO Box 12 232, Wellington 6144                                                                       |       |                   | Designed   Drawn: SN   RW                                                      | Stage of Documentation:    | Drawing number / Issue; |
| At: 44 Ventnor Road Remuera Auckland | t 0.4.472.9729 e architects@novakmiddleton.co.nz<br>www.novakmiddleton.co.nz                                                                      |       |                   | File Reference: N\2020\2034\Yenhor\Road\\3.0-Drawings\\3.1-ArchiCAD\RC\\201104 | orago or posorriorinanorii | PC 21 🗐                 |

# Outlook Space Ground Floor Complies

Principle living - 6mx4m
Principal Bedroom - 3mx3m
Secondary habitable rooms - 1mx1m

| Project:                                                                                                                                           |                                                                             | Date:             | Comments:                                                                                                           | Scale: 1:200              | Drawing:                  | Project numbers |
|----------------------------------------------------------------------------------------------------------------------------------------------------|-----------------------------------------------------------------------------|-------------------|---------------------------------------------------------------------------------------------------------------------|---------------------------|---------------------------|-----------------|
| Copyright in all drawings, specifications and offer documents and in the work executed from them remains the property of Novak+Middleton Limited.  |                                                                             | Original size: A3 | Outlook Space Ground Floor                                                                                          | <b>2034</b> § 8           |                           |                 |
| For: 44 Ventnor Ltd                                                                                                                                | Novak+Middleton Limited, 15 Everton Terrace, PO Box 12 232, Wellington 6144 |                   |                                                                                                                     | Designed   Drawn: SN   RW | - Stage of Documentation: |                 |
| t: 44 Ventnor Road Remuera Auckland  t: 44 Ventnor Road Remuera Auckland  t: 44 Ventnor Road Remuera Auckland  t: 44 Ventnor Road Remuera Auckland |                                                                             |                   | File Reference: N:\2020\2034 Veninor Road\3.0-Drawings\3.1-ArchiCAD\RC\201104 Veninor Rd RCtw- 2020.11.12 16-00.pin | Resource Consent          | RC.22/                    |                 |