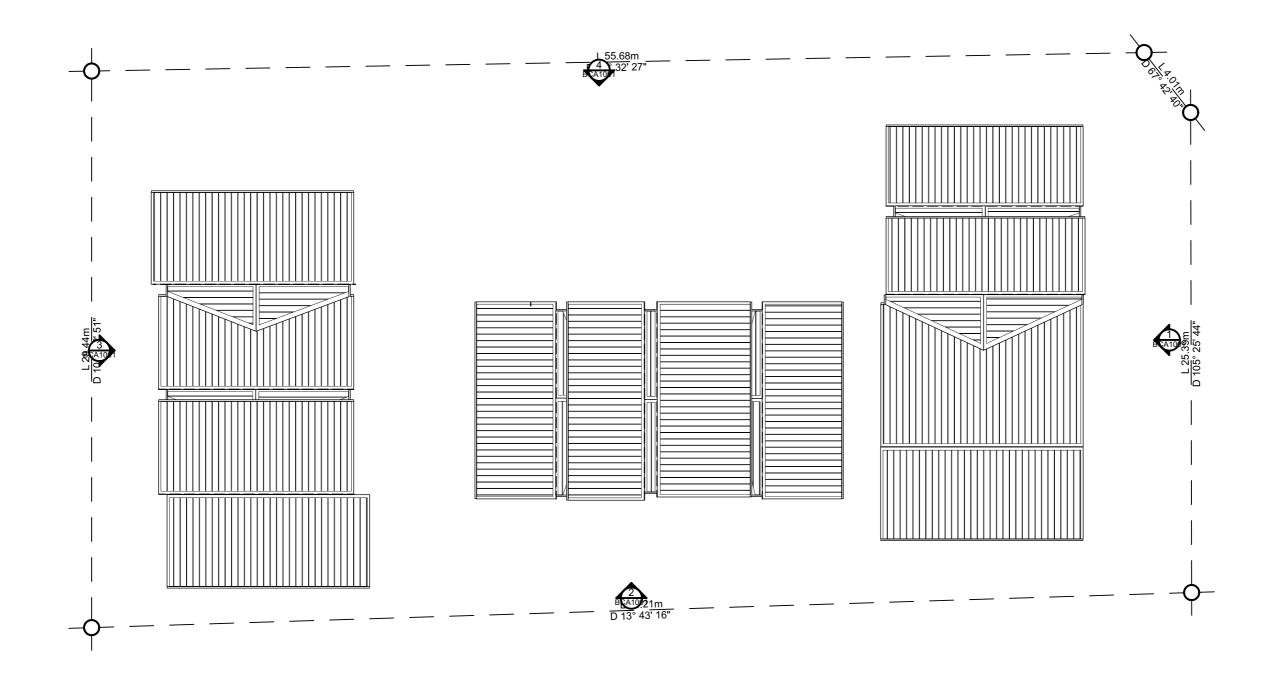

Floor Plan level 1

Stage of Documentation:

Resource Consent

Project numbers 2034 Drawing number / Issue; RC.05

| Project:                             | © Copyright Novak+Middleton Limited. All dimension to be checked on site.                                                                         | Date: | Comments: | Scale: 1:200                                                                                                          | Drawing:                  | Project number |
|--------------------------------------|---------------------------------------------------------------------------------------------------------------------------------------------------|-------|-----------|-----------------------------------------------------------------------------------------------------------------------|---------------------------|----------------|
| Ventnor Townhouses                   | Copyright in all drawings, specifications and other documents and in the work executed from them remains the property of Novak+Middleton Limited. |       |           | Original size: A3                                                                                                     | -<br>Roof Plan            | <b>2034</b> §  |
| For: 44 Ventnor Ltd                  | Novak+Middleton Limited, 15 Everton Terrace, PO Box 12 232, Wellington 6144                                                                       |       |           | Designed   Drawn: SN   RW                                                                                             | - Stage of Documentation: |                |
| At: 44 Ventnor Road Remuera Auckland | t 0.4.472.9729 e architects@novakmiddleton.co.nz<br>www.novakmiddleton.co.nz                                                                      |       |           | File Reference:  N:\2001/2034 Veninor Road\3.0-Drawings\3.1-ArchiCAD\RC\201104 Veninor Rd RChv - 2020.11.12 16-00.pin | Resource Consent          | RC.06/         |