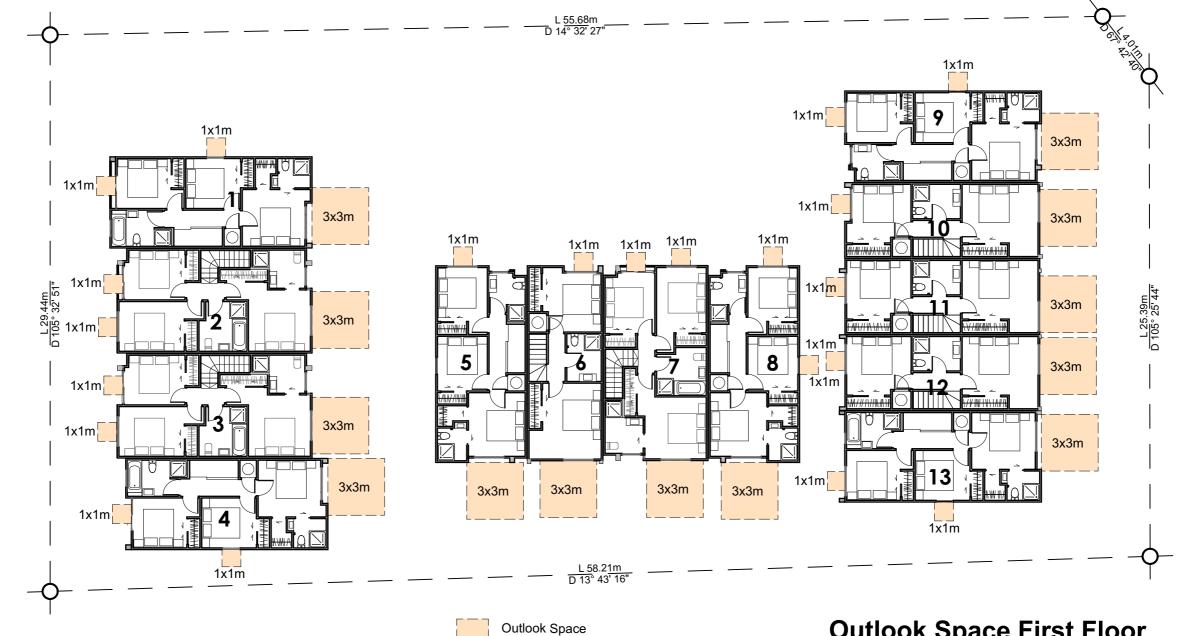

# Outlook Space First Floor Complies

Principle living - 6mx4m Principal Bedroom - 3mx3m Secondary habitable rooms - 1mx1m

| Project:                                                                                                                                                              |                                                                             | Date: | Comments:                                                                                                              | Scale: 1:200              | Drawing:                | Project number |
|-----------------------------------------------------------------------------------------------------------------------------------------------------------------------|-----------------------------------------------------------------------------|-------|------------------------------------------------------------------------------------------------------------------------|---------------------------|-------------------------|----------------|
| Copyright in all drawings, specifications and other documents and in the work executed from them remains the property of Novak+Middleton Limited.  Ventnor Townhouses |                                                                             |       | Original size: A3                                                                                                      | Outlook Space First Floor | <b>2034</b> §           |                |
| For: 44 Ventnor Ltd                                                                                                                                                   | Novak+Middleton Limited, 15 Everton Terrace, PO Box 12 232, Wellington 6144 |       |                                                                                                                        | Designed   Drawn: SN   RW | Stage of Documentation: |                |
| t 04 472 9729 e architects@novakmiddleton.co.nz  www.novakmiddleton.co.nz                                                                                             |                                                                             |       | File Reference:  N:)2020/2034 Ventror Road/3.0-Drawing/\3.1-ArchiCAD\RC\201104  Ventror Rd RCtw - 2020.11.12 16-00.pln | Resource Consent          | RC.23                   |                |