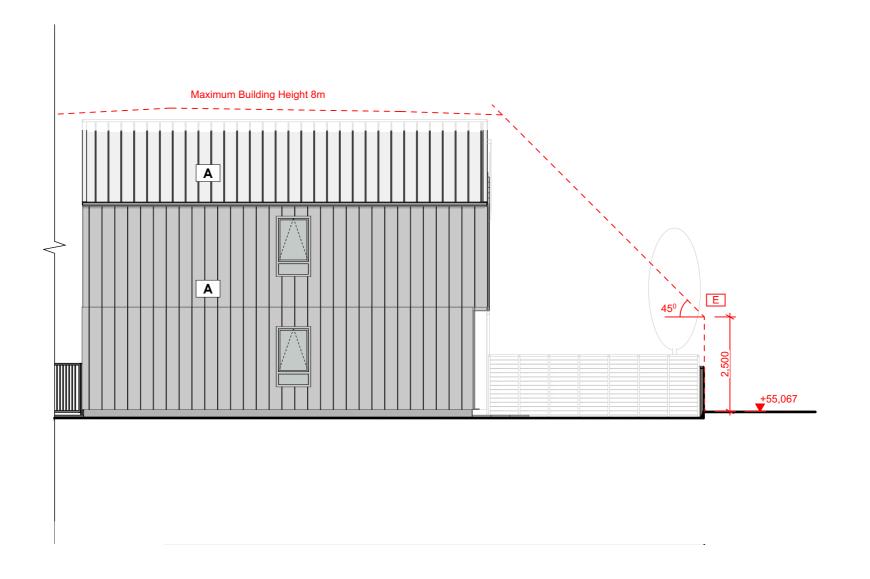

| Project:                             | © Copyright Novak+Middleton Limited. All dimension to be checked on site.                                                                         | Date: | Comments: | Scale: 1:100                                                                                                       | Drawing:                  | Project numbers |
|--------------------------------------|---------------------------------------------------------------------------------------------------------------------------------------------------|-------|-----------|--------------------------------------------------------------------------------------------------------------------|---------------------------|-----------------|
| Ventnor Townhouses                   | Copyright in all drawings, specifications and other documents and in the work executed from them remains the property of Novak+Middleton Limited. |       |           | Original size: A3                                                                                                  | East Elevation Block A    | <b>2034</b> §   |
| For: 44 Ventnor Ltd                  | Novak+Middleton Limited, 15 Everton Terrace, PO Box 12 232, Wellington 6144                                                                       |       |           | Designed   Drawn: SN   RW                                                                                          | - Stage of Documentation: |                 |
| At: 44 Ventnor Road Remuera Auckland | † 04 472 9729 e architects@novakmiddleton.co.nz<br>www.novakmiddleton.co.nz                                                                       |       |           | File Reference: N\2020\2034 Venthor Road\3.0-brawings\3.1-ArchiCAD\RC\201104 Venthor Rid RCNv- 2020.11.12 16-00.ph | Resource Consent          | RC.16/          |