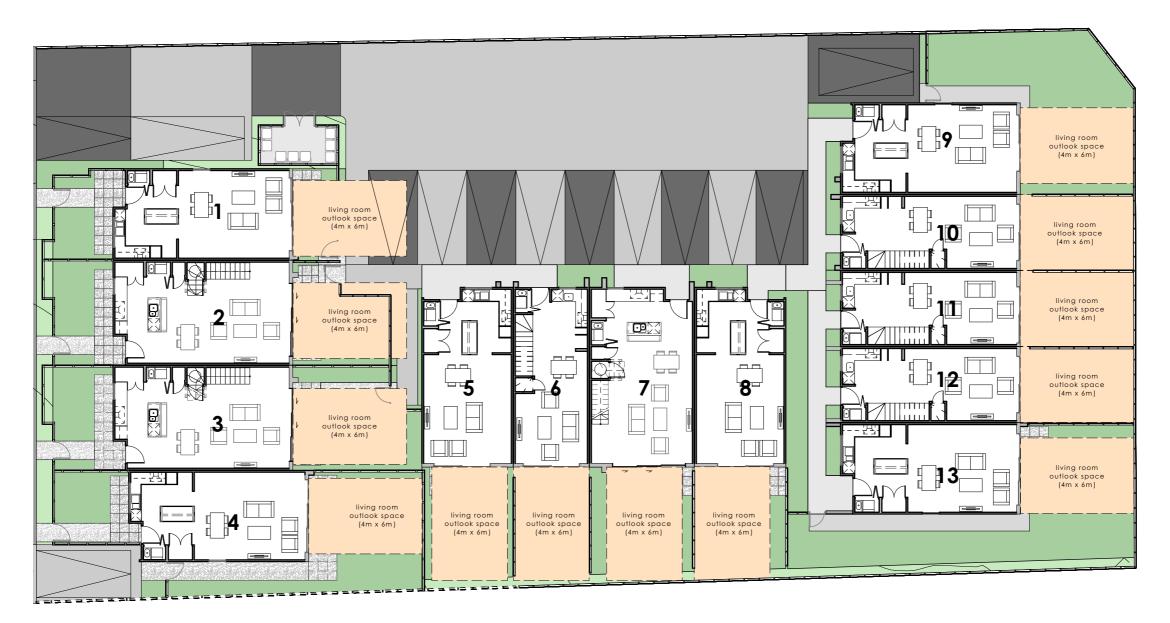

# Outlook Space Ground Floor Complies

Principle living - 6mx4m
Principal Bedroom - 3mx3m
Secondary habitable rooms - 1mx1m

| Project:                                                                                                                                           |                                                                             | Date:             | Comments:                                                                                                           | Scale: 1:200              | Drawing:                  | Project numbers |
|----------------------------------------------------------------------------------------------------------------------------------------------------|-----------------------------------------------------------------------------|-------------------|---------------------------------------------------------------------------------------------------------------------|---------------------------|---------------------------|-----------------|
| Copyright in all drawings, specifications and offer documents and in the work executed from them remains the property of Novak+Middleton Limited.  |                                                                             | Original size: A3 | Outlook Space Ground Floor                                                                                          | <b>2034</b> § 8           |                           |                 |
| For: 44 Ventnor Ltd                                                                                                                                | Novak+Middleton Limited, 15 Everton Terrace, PO Box 12 232, Wellington 6144 |                   |                                                                                                                     | Designed   Drawn: SN   RW | - Stage of Documentation: |                 |
| t: 44 Ventnor Road Remuera Auckland  t: 44 Ventnor Road Remuera Auckland  t: 44 Ventnor Road Remuera Auckland  t: 44 Ventnor Road Remuera Auckland |                                                                             |                   | File Reference: N:\2020\2034 Veninor Road\3.0-Drawings\3.1-ArchiCAD\RC\201104 Veninor Rd RCtw- 2020.11.12 16-00.pin | Resource Consent          | RC.22/                    |                 |