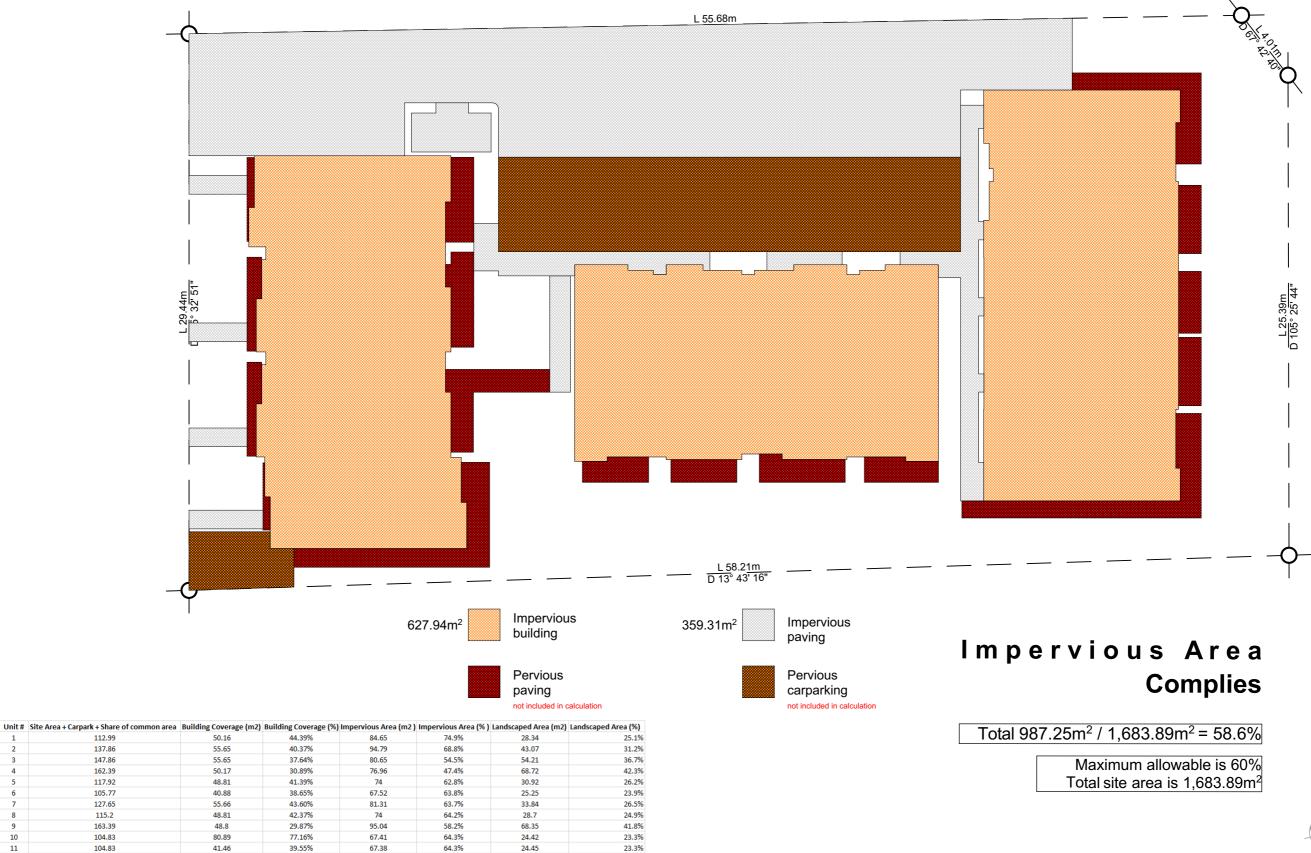

Scale: 1:200

Designed | Drawn: SN | RW

File Reference:

Original size: A3

 $N:\2020\2034\ Ventnor\ Road\3.0-Drawings\3.1-ArchiCAD\RC\201104\ Ventnor\ Rd\ RCtw-2020.11.12\ 16-00.pln$ 

Drawing:

Impervious Area Plan

Stage of Documentation:

Resource Consent

Project numbers 2034 Drawing number / Issue **RC.20** 