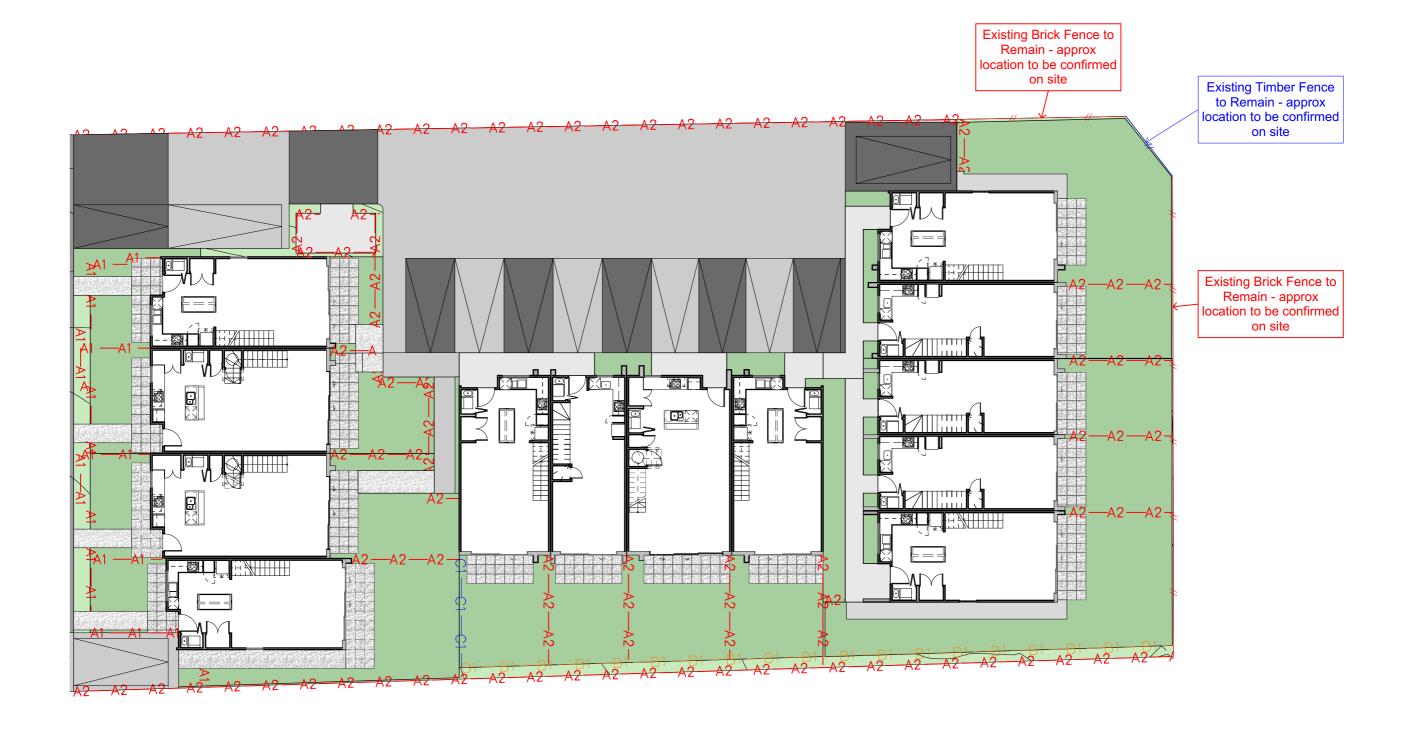

| Project:                                                                                                                                          | © Copyright Novak+Middleton Limited. All dimension to be checked on site. ISSUE: | Date:             | Comments:                        | Scale: 1:200                                                                                                             | Drawing:                | Project numbers         |
|---------------------------------------------------------------------------------------------------------------------------------------------------|----------------------------------------------------------------------------------|-------------------|----------------------------------|--------------------------------------------------------------------------------------------------------------------------|-------------------------|-------------------------|
| Copyright in all drawings, specifications and other documents and in the work executed from them remains the property of Novak+Middleton Limited. |                                                                                  | Original size: A3 | Retaining Walls and Fencing Plan | <b>2034</b> §                                                                                                            |                         |                         |
| For: 44 Ventnor Ltd                                                                                                                               | Novak+Middleton Limited, 15 Everton Terrace, PO Box 12 232, Wellington 6144      |                   |                                  | Designed   Drawn: SN   RW                                                                                                | Stage of Documentation: | Drawing number / Issue; |
| At: 44 Ventnor Road Remuera Auckland                                                                                                              | t 0.4.472.9729 e architects@novakmiddleton.co.nz<br>www.novakmiddleton.co.nz     |                   |                                  | File Reference:  N:2020/2034 Ventrior Road):3.0-Drawlings\3.1-ArchiCAD\RC\201104  Ventrior Rd RCtw- 2020.11.12 16-00.pin | Resource Consent        | RC.25                   |

Type A2 Fencing

Type B1 Retaining

between top/btm rails, @ 1000crs. Unpainted. Premium pine ex100x20mm H3.2 slats with 10mm gaps, unstained H5 125x125 RS posts at 1000mm crs RS 100x100 H4 posts @ 2100crs bolted to retaining wall H4 Retaining wailers by civil engineer. Unpainted. Metalex treatment to all cut H4 Retaining wall rails by timbers civil engineer. Unpainted. Metalex treatment to all cut 100mm dia soil drain in timbers drainage metal and wrapped in filter fabric M16 stainless steel bolts through fence posts and wall poles 350mm dia concrete 100mm dia soil drain in footing: encase post min. drainage metal and ~ 100mm cover. 900 min to wrapped in filter fabric solid ground 350mm dia concrete footing: encase post min. 100mm cover. refer engineers drawings for more information H5 125x125 RS posts at 1000mm crs

NOVAK+MIDDLETON

100x50RS H3.2 top + bottom

100x50RS H3.2 studs fixed

rails. Unpainted.

**A1 FENCE TYPE** 

**A2 FENCE TYPE** 

**B1 FENCE TYPE** 

**C1 FENCE TYPE** 