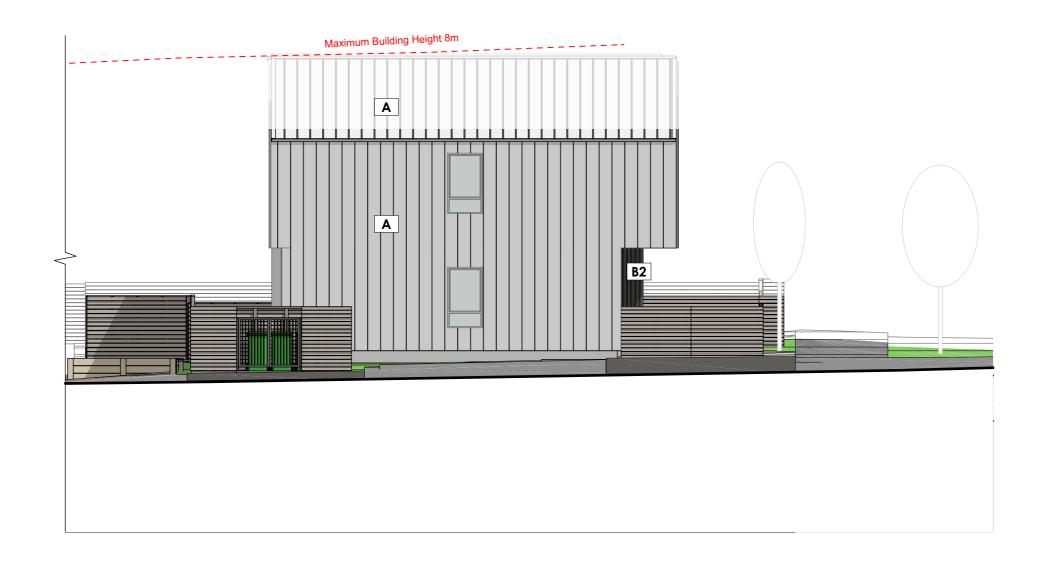

| Project:                             | © Copyright Novak+Middleton Limited. All dimension to be checked on site. ISSUE:                                                                  | Date: | Comments: | Scale: 1:100                                                                                                   | Drawing:                | Project number |
|--------------------------------------|---------------------------------------------------------------------------------------------------------------------------------------------------|-------|-----------|----------------------------------------------------------------------------------------------------------------|-------------------------|----------------|
| Ventnor Townhouses                   | Copyright in all drawings, specifications and other documents and in the work executed from them remains the property of Novak+Middleton Limited. |       |           | Original size: A3                                                                                              | West Elevation Block A  | <b>2034</b> §  |
| For: 44 Ventnor Ltd                  | Novak+Middleton Limited, 15 Everton Terrace, PO Box 12 232, Wellington 6144                                                                       |       |           | Designed   Drawn: SN   RW                                                                                      | Stage of Documentation: |                |
| At: 44 Ventnor Road Remuera Auckland | t 0.4.472.9729 e architects@novakmiddleton.co.nz<br>www.novakmiddleton.co.nz                                                                      |       |           | File Reference:  N\2020\2034 Ventor Road\3.0-Drawings\3.1-ArchiCAD\RC\201104 Ventor Rd RCN2020.11.12 16-00.pin | Resource Consent        | RC.12          |