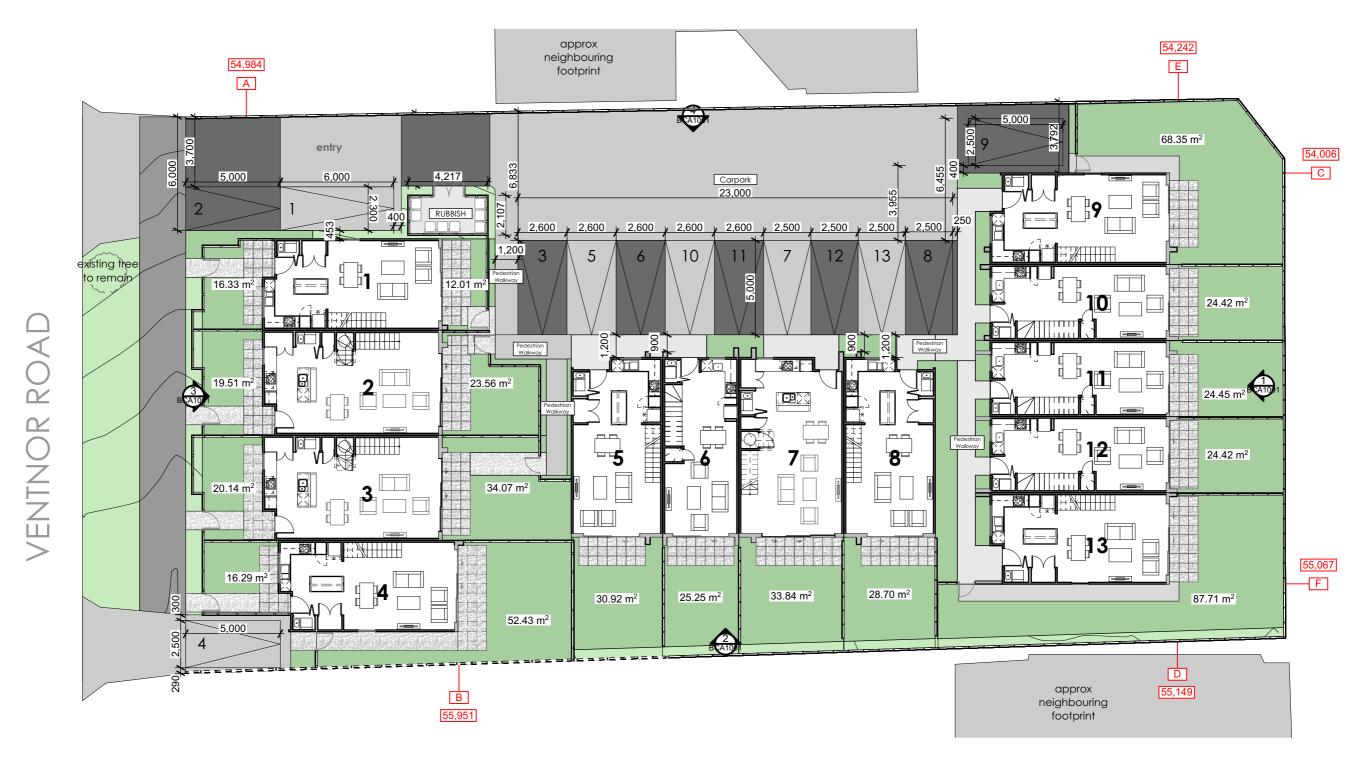

| Project:                             | © Copyright Novak+Middleton Limited. All dimension to be checked on site.                                                                         | Date: | Comments: | Scale: 1:200                                                                                                              | Drawing:                  | Project numbers |
|--------------------------------------|---------------------------------------------------------------------------------------------------------------------------------------------------|-------|-----------|---------------------------------------------------------------------------------------------------------------------------|---------------------------|-----------------|
| Ventnor Townhouses                   | Copyright in all drawings, specifications and other documents and in the work executed from them remains the property of Novak+Middleton Limited. |       |           | Original size: A3                                                                                                         | . Ground Floor Plan       | <b>2034</b> § 8 |
| For: 44 Ventnor Ltd                  | Novak+Middleton Limited, 15 Everton Terrace, PO Box 12 232, Wellington 6144                                                                       |       |           | Designed   Drawn: SN   RW                                                                                                 | - Stage of Documentation: |                 |
| At: 44 Ventnor Road Remuera Auckland | t 04 472 9729 e architects@novakmiddleton.co.nz<br>www.novakmiddleton.co.nz                                                                       |       |           | File Reference:  N:\2007/2034 Veninor Boad\\3.0-Drawings\\3.1-ArchiCAD\\RC\\201104 Veninor Rd RChv - 2020.11.12 16-00.pln | Resource Consent          | RC.04/          |

#### **Summary**

Zone - Mixed housing Suburban

13 Units Total

3x 3 Bed Unit @ 94.63m<sup>2</sup> with carpark

3x 3 Bed Unit @ 94.56m<sup>2</sup> with carpark 3x 3 Bed Unit @ 106.11m<sup>2</sup> with carpark

4x 2 Bed Unit @ 79.2m<sup>2</sup> with carpark

Project:

© Copyright Novak+Middleton Limited. All dimension to be checked on site. Copyright in all drawings, specifications and other documents and in the