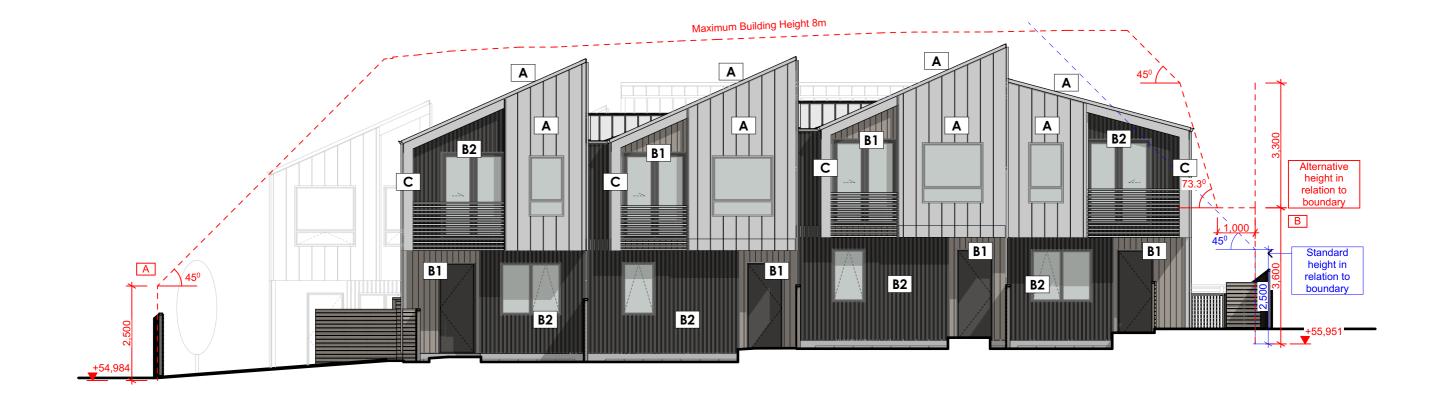

FENCE SCHEDULE

Internal Fence 1.7m High

Please note: all colours are subject to review by Gibbons and

© Copyright Novak+Middleton Limited. All dimension to be checked on site. Copyright in all drawings, specifications and other documents and in the Project numbers Scale: 1:100, 1:104.4915 Drawing: Comments: 2034 work executed from them remains the property of Novak+Middleton Limited. Original size: A3 **Ventnor Townhouses** South Elevation Designed | Drawn: SN | RW Drawing number / Issue; For: 44 Ventnor Ltd Novak+Middleton Limited, 15 Everton Terrace, PO Box 12 232, Wellington 6144 t 04 472 9729 e architects@novakmiddleton.co.nz Stage of Documentation: RC.11 File Reference: At: 44 Ventnor Road Remuera Auckland www.novakmiddleton.co.nz N:\2020\2034 Ventnor Road\3.0-Drawings\3.1-ArchiCAD\RC\201104 Ventnor Rd RCtw - 2020.11.12 16-00.pln Resource Consent