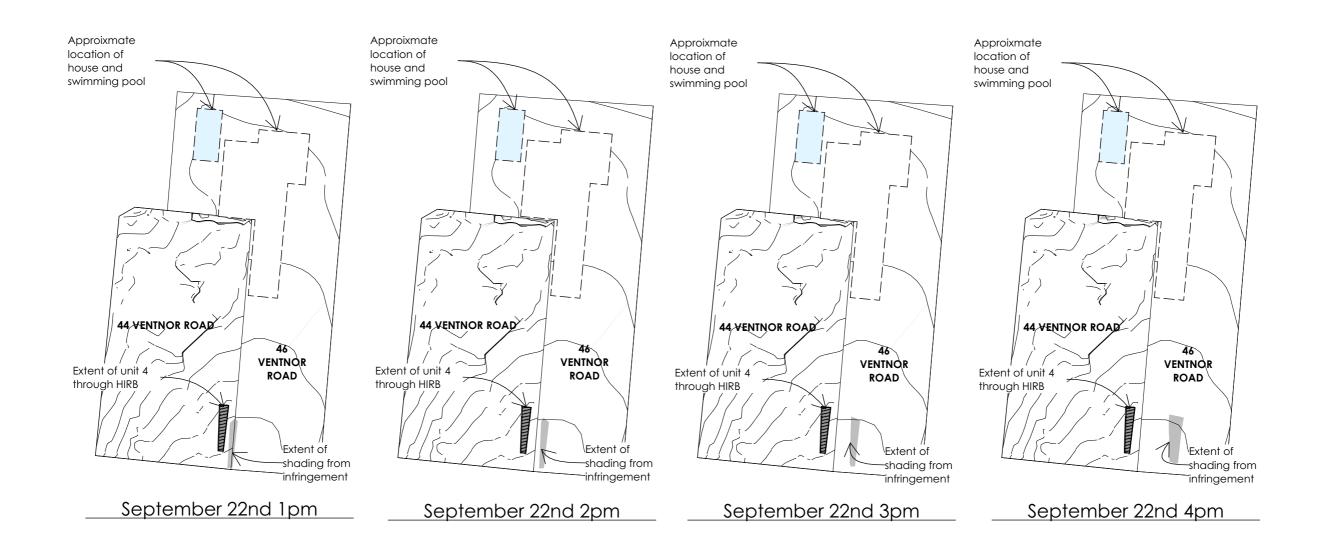

Sunlight Studies RC.27

Sunlight Studies

| Project:                                                                                                                                          | © Copyright Novak+Middleton Limited. All dimension to be checked on site. ISSUE:                                                                       | Date: | Comments:                 | Scale: 1:1                                                                                                               | Drawing:         | Project numbers |
|---------------------------------------------------------------------------------------------------------------------------------------------------|--------------------------------------------------------------------------------------------------------------------------------------------------------|-------|---------------------------|--------------------------------------------------------------------------------------------------------------------------|------------------|-----------------|
| Copyright in all drawings, specifications and other documents and in the work executed from them remains the property of Novak+Middleton Limited. |                                                                                                                                                        |       |                           | Original size: A3                                                                                                        | Sunlight Studies | <b>2034</b> §   |
| For: 44 Ventnor Ltd                                                                                                                               | Novak+Middleton Limited, 15 Everton Terrace, PO Box 12 232, Wellington 6144  † 04 472 9729 e architects@novakmiddleton.co.nz  www.novakmiddleton.co.nz |       | Designed   Drawn: SN   RW | Stage of Documentation:                                                                                                  |                  |                 |
| At: 44 Ventnor Road Remuera Auckland                                                                                                              |                                                                                                                                                        |       |                           | File Reference:  N:\2001\2004\Veninor\Rood\\3.0-browings\\3.1-ArchiCAD\\RC\\201104  Ventnor Rd RCtw-2020.11.12 16-90.pln | Resource Consent | RC.28/€         |