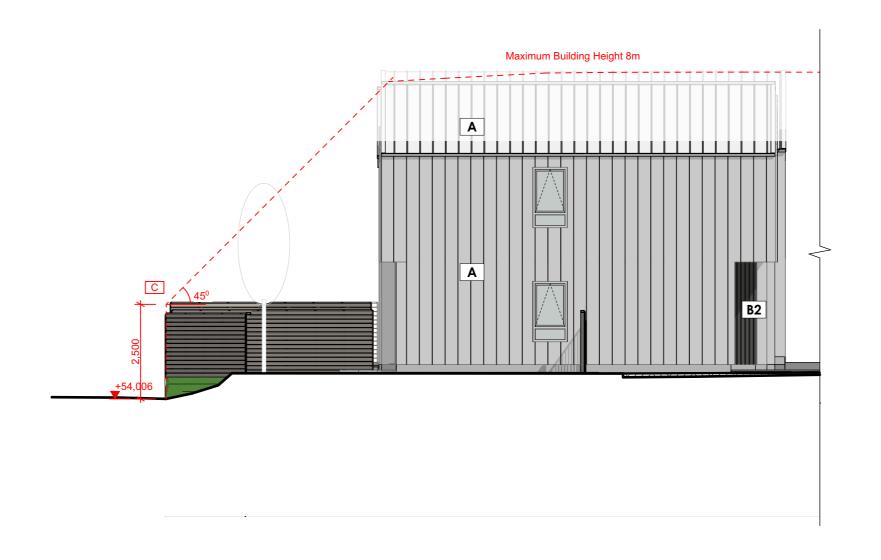

| Project:                             | © Copyright Novak+Middleton Limited. All dimension to be checked on site.                                                                         | Date: | Comments: | Scale: 1:100                                                                                                       | Drawing:                  | Project numbers |
|--------------------------------------|---------------------------------------------------------------------------------------------------------------------------------------------------|-------|-----------|--------------------------------------------------------------------------------------------------------------------|---------------------------|-----------------|
| Ventnor Townhouses                   | Copyright in all drawings, specifications and other documents and in the work executed from them remains the property of Novak+Middleton Limited. |       |           | Original size: A3                                                                                                  | East Elevation Block A    | <b>2034</b> §   |
| For: 44 Ventnor Ltd                  | Novak+Middleton Limited, 15 Everton Terrace, PO Box 12 232, Wellington 6144                                                                       |       |           | Designed   Drawn: SN   RW                                                                                          | - Stage of Documentation: |                 |
| At: 44 Ventnor Road Remuera Auckland | † 04 472 9729 e architects@novakmiddleton.co.nz<br>www.novakmiddleton.co.nz                                                                       |       |           | File Reference: N\2020\2034 Venthor Road\3.0-brawings\3.1-ArchiCAD\RC\201104 Venthor Rid RCNv- 2020.11.12 16-00.ph | Resource Consent          | RC.16/          |