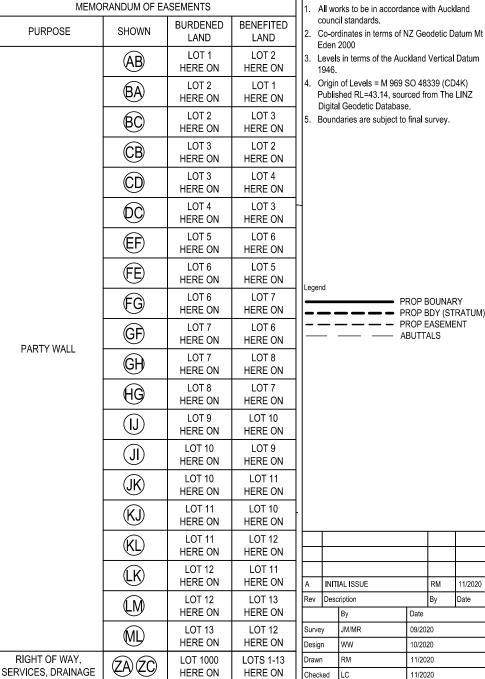

| þ | tes                                                                                                                 |
|---|---------------------------------------------------------------------------------------------------------------------|
|   | All works to be in accordance with Auckland council standards.                                                      |
|   | Co-ordinates in terms of NZ Geodetic Datum N Eden 2000                                                              |
|   | Levels in terms of the Auckland Vertical Datum 1946.                                                                |
|   | Origin of Levels = M 969 SO 48339 (CD4K)<br>Published RL=43.14, sourced from The LINZ<br>Digital Geodetic Database. |

Boundaries are subject to final survey.

---- ABUTTALS

INITIAL ISSUE RM 1/2020 09/2020 Survey 10/2020 11/2020 11/2020 Maven Associates 9 571 0050 E N 12-14 Walls Road, Penr **DEVELOPMENT OF 44 VENTNOR ROAD REMUERA ROAD** FOR **GIBBONS CO. PROPOSED SCHEME PLAN** 