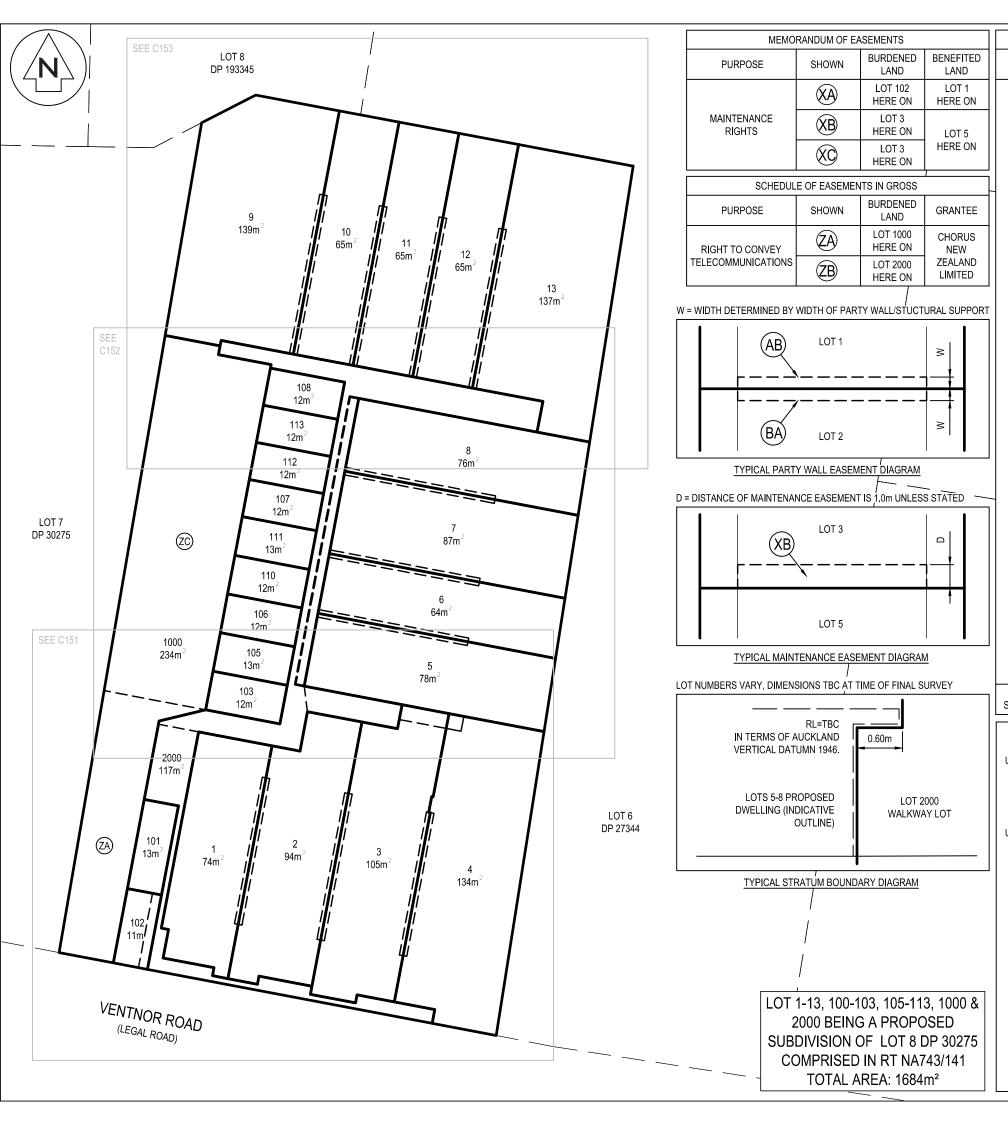

## AMALGAMATION CONDITION

THAT LOT 1000 HEREON (LEGAL ACCESS) BE HELD AS TO THIRTEEN UNDIVIDED ONE-THIRTEENTH SHARES BY THE OWNERS OF LOTS 1-13 HEREON AS TENANTS IN COMMON IN THE SAID SHARES AND THAT INDIVIDUAL RECORDS OF TITLE BE ISSUED IN ACCORDANCE THEREWITH

THAT LOT 2000 HEREON (LEGAL ACCESS) BE HELD AS TO THIRTEEN UNDIVIDED ONE-THIRTEENTH SHARES BY THE OWNERS OF LOTS 1-13 HEREON AS TENANTS IN COMMON IN THE SAID SHARES AND THAT INDIVIDUAL RECORDS OF TITLE BE ISSUED IN ACCORDANCE

THAT LOT 1 AND LOT 101 BE HELD IN THE SAME RECORD OF TITLE THAT LOT 2 AND LOT 102 BE HELD IN THE SAME RECORD OF TITLE THAT LOT 3 AND LOT 103 BE HELD IN THE SAME RECORD OF TITLE THAT LOT 5 AND LOT 105 BE HELD IN THE SAME RECORD OF TITLE THAT LOT 6 AND LOT 106 BE HELD IN THE SAME RECORD OF TITLE THAT LOT 7 AND LOT 107 BE HELD IN THE SAME RECORD OF TITLE THAT LOT 8 AND LOT 108 BE HELD IN THE SAME RECORD OF TITLE THAT LOT 10 AND LOT 110 BE HELD IN THE SAME RECORD OF TITLE THAT LOT 11 AND LOT 111 BE HELD IN THE SAME RECORD OF TITLE THAT LOT 12 AND LOT 112 BE HELD IN THE SAME RECORD OF TITLE THAT LOT 13 AND LOT 113 BE HELD IN THE SAME RECORD OF TITLE

| þ | tes                                                                                                                 |
|---|---------------------------------------------------------------------------------------------------------------------|
|   | All works to be in accordance with Auckland council standards.                                                      |
|   | Co-ordinates in terms of NZ Geodetic Datum N Eden 2000                                                              |
|   | Levels in terms of the Auckland Vertical Datum 1946.                                                                |
|   | Origin of Levels = M 969 SO 48339 (CD4K)<br>Published RL=43.14, sourced from The LINZ<br>Digital Geodetic Database. |

Boundaries are subject to final survey.

---- ABUTTALS

INITIAL ISSUE RM 1/2020 09/2020 Survey 10/2020 11/2020 11/2020 Maven Associates 9 571 0050 E N 12-14 Walls Road, Penr **DEVELOPMENT OF 44 VENTNOR ROAD REMUERA ROAD** FOR **GIBBONS CO. PROPOSED SCHEME PLAN** 

109012

C150

1:250 @ A3

C150 SCHEME.DWG

Scale

Cad file