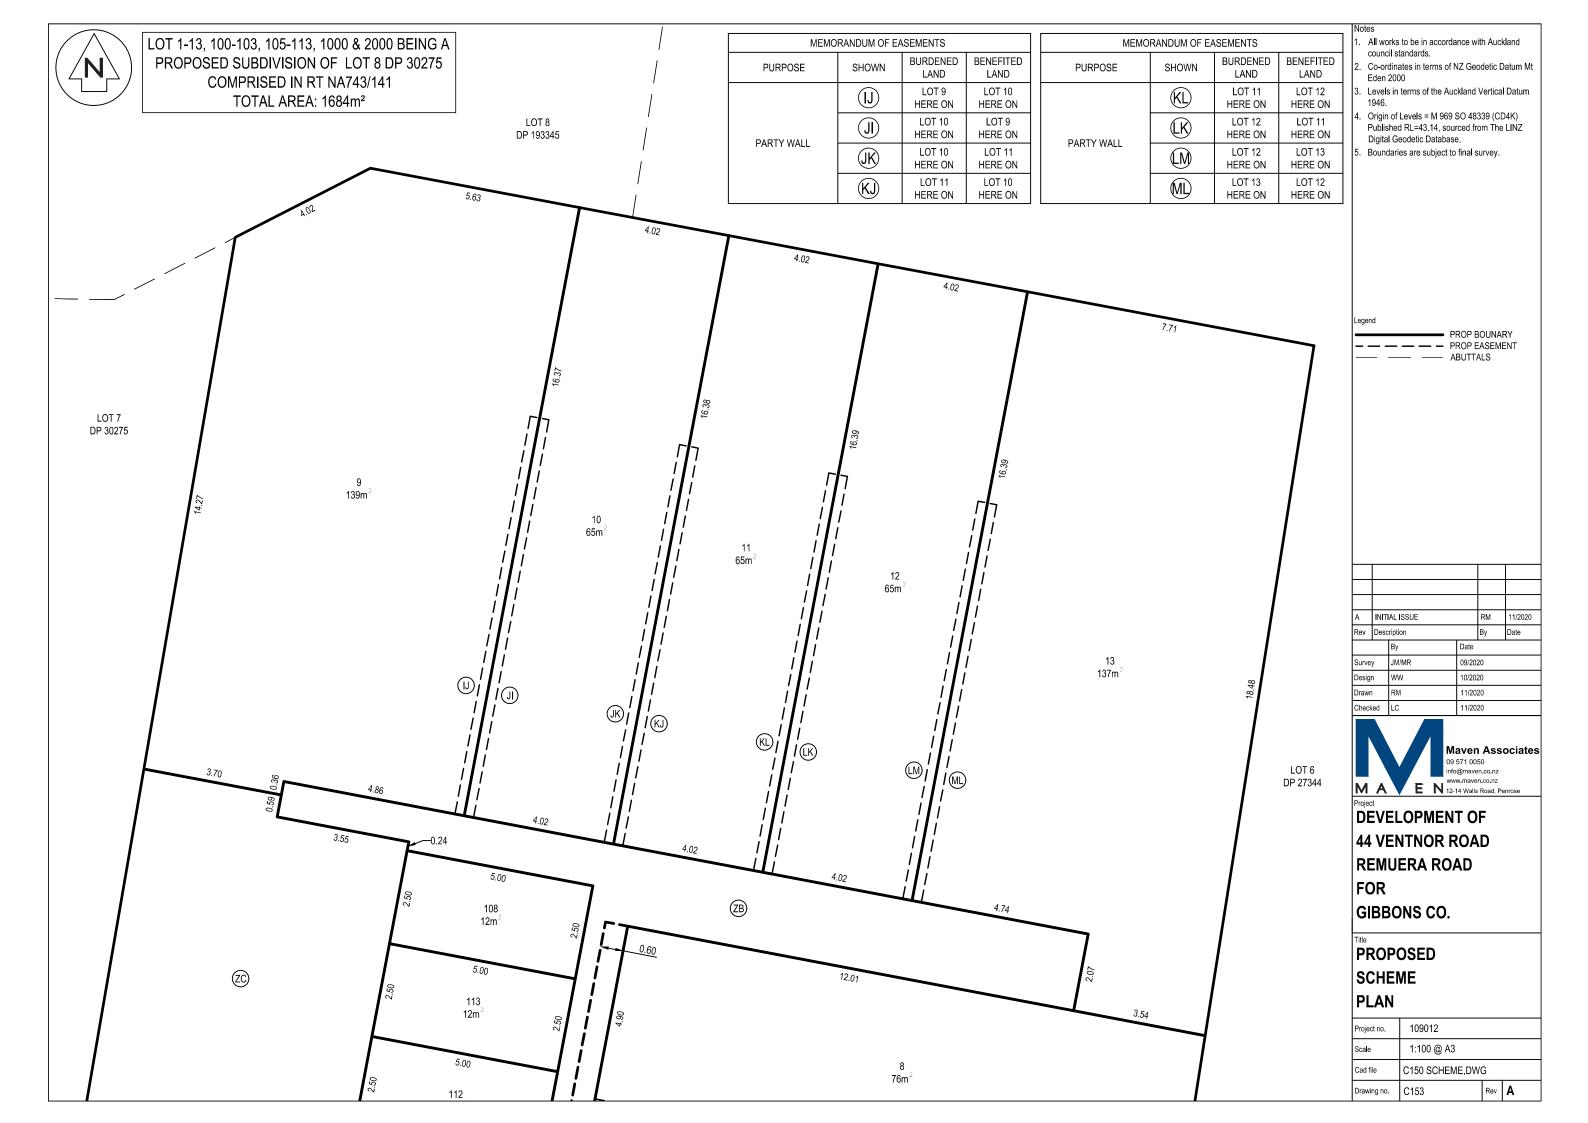

## AMALGAMATION CONDITION

THAT LOT 1000 HEREON (LEGAL ACCESS) BE HELD AS TO THIRTEEN UNDIVIDED ONE-THIRTEENTH SHARES BY THE OWNERS OF LOTS 1-13 HEREON AS TENANTS IN COMMON IN THE SAID SHARES AND THAT INDIVIDUAL RECORDS OF TITLE BE ISSUED IN ACCORDANCE THEREWITH

THAT LOT 2000 HEREON (LEGAL ACCESS) BE HELD AS TO THIRTEEN UNDIVIDED ONE-THIRTEENTH SHARES BY THE OWNERS OF LOTS 1-13 HEREON AS TENANTS IN COMMON IN THE SAID SHARES AND THAT INDIVIDUAL RECORDS OF TITLE BE ISSUED IN ACCORDANCE

THAT LOT 1 AND LOT 101 BE HELD IN THE SAME RECORD OF TITLE THAT LOT 2 AND LOT 102 BE HELD IN THE SAME RECORD OF TITLE THAT LOT 3 AND LOT 103 BE HELD IN THE SAME RECORD OF TITLE THAT LOT 5 AND LOT 105 BE HELD IN THE SAME RECORD OF TITLE THAT LOT 6 AND LOT 106 BE HELD IN THE SAME RECORD OF TITLE THAT LOT 7 AND LOT 107 BE HELD IN THE SAME RECORD OF TITLE THAT LOT 8 AND LOT 108 BE HELD IN THE SAME RECORD OF TITLE THAT LOT 10 AND LOT 110 BE HELD IN THE SAME RECORD OF TITLE THAT LOT 11 AND LOT 111 BE HELD IN THE SAME RECORD OF TITLE THAT LOT 12 AND LOT 112 BE HELD IN THE SAME RECORD OF TITLE THAT LOT 13 AND LOT 113 BE HELD IN THE SAME RECORD OF TITLE

| þ | tes                                                                                                                 |
|---|---------------------------------------------------------------------------------------------------------------------|
|   | All works to be in accordance with Auckland council standards.                                                      |
|   | Co-ordinates in terms of NZ Geodetic Datum N Eden 2000                                                              |
|   | Levels in terms of the Auckland Vertical Datum 1946.                                                                |
|   | Origin of Levels = M 969 SO 48339 (CD4K)<br>Published RL=43.14, sourced from The LINZ<br>Digital Geodetic Database. |

Boundaries are subject to final survey.

---- ABUTTALS

INITIAL ISSUE RM 1/2020 09/2020 Survey 10/2020 11/2020 11/2020 Maven Associates 9 571 0050 E N 12-14 Walls Road, Penr **DEVELOPMENT OF 44 VENTNOR ROAD REMUERA ROAD** FOR **GIBBONS CO. PROPOSED SCHEME PLAN** 

109012

C150

1:250 @ A3

C150 SCHEME.DWG

Scale

Cad file