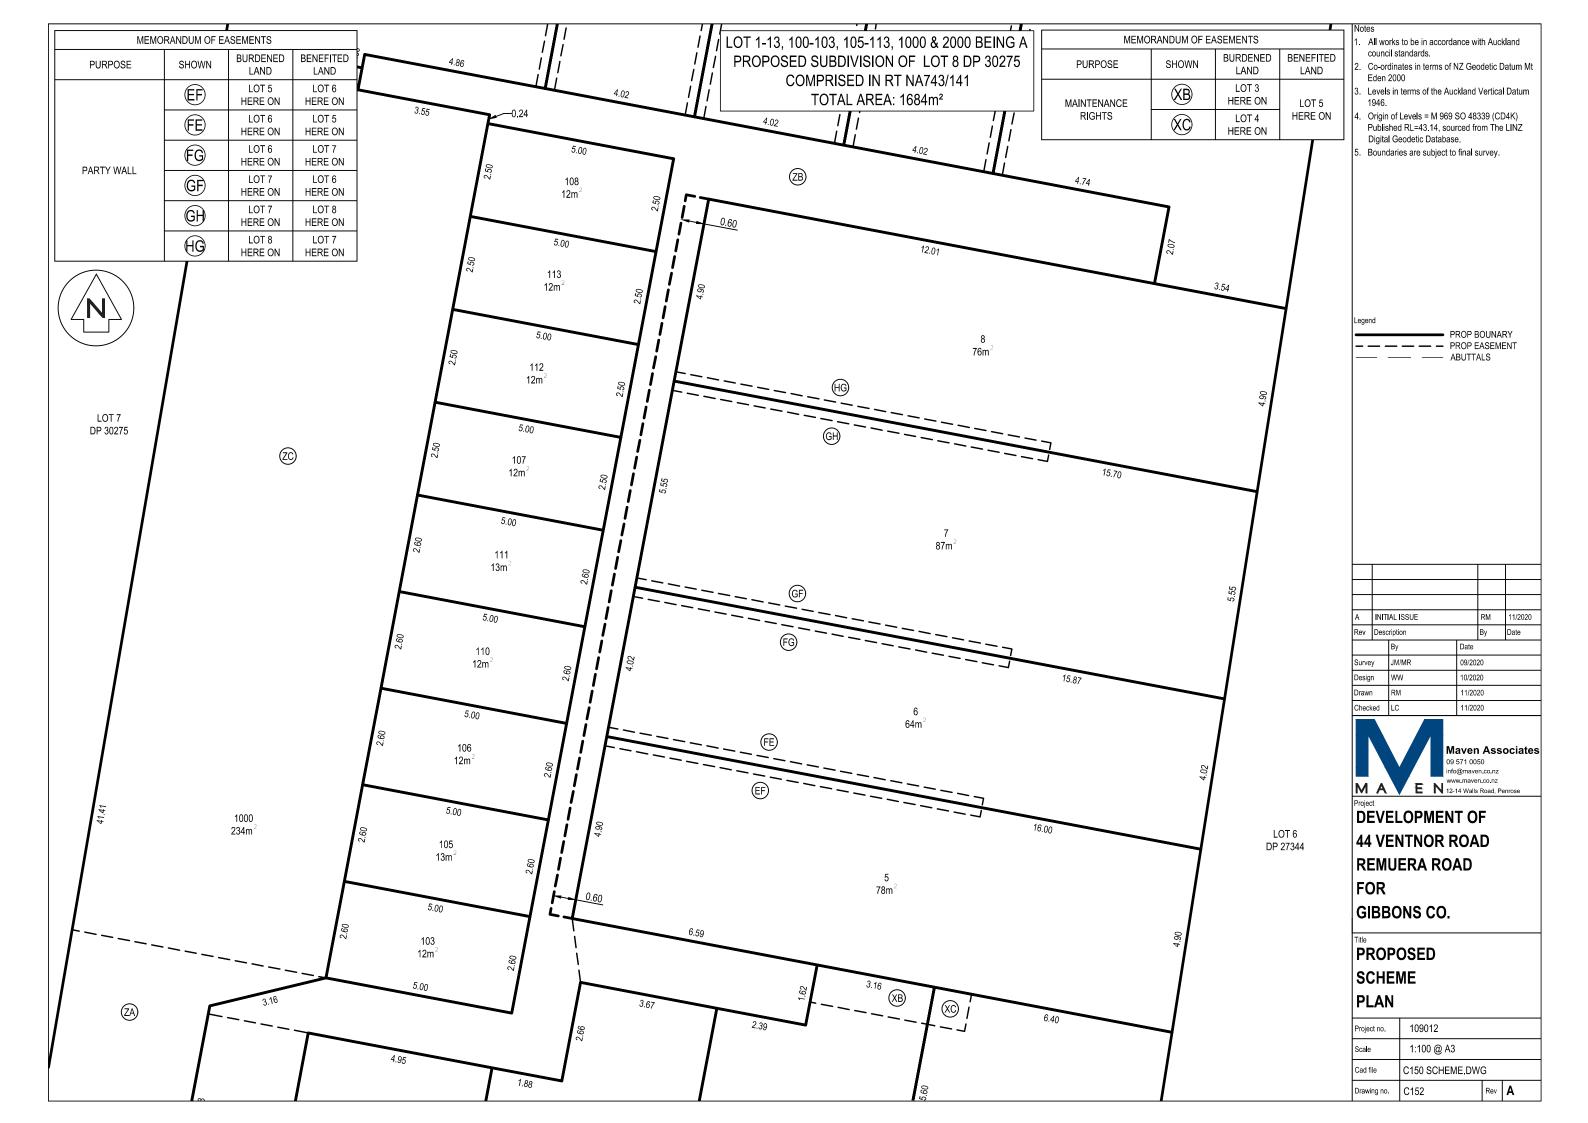

| þ | tes                                                                                                                 |
|---|---------------------------------------------------------------------------------------------------------------------|
|   | All works to be in accordance with Auckland council standards.                                                      |
|   | Co-ordinates in terms of NZ Geodetic Datum N Eden 2000                                                              |
|   | Levels in terms of the Auckland Vertical Datum 1946.                                                                |
|   | Origin of Levels = M 969 SO 48339 (CD4K)<br>Published RL=43.14, sourced from The LINZ<br>Digital Geodetic Database. |

Boundaries are subject to final survey.

---- ABUTTALS

INITIAL ISSUE RM 1/2020 09/2020 Survey 10/2020 11/2020 11/2020 Maven Associates 9 571 0050 E N 12-14 Walls Road, Penr **DEVELOPMENT OF 44 VENTNOR ROAD REMUERA ROAD** FOR **GIBBONS CO. PROPOSED SCHEME PLAN** 

109012

C150

1:250 @ A3

C150 SCHEME.DWG

Scale

Cad file