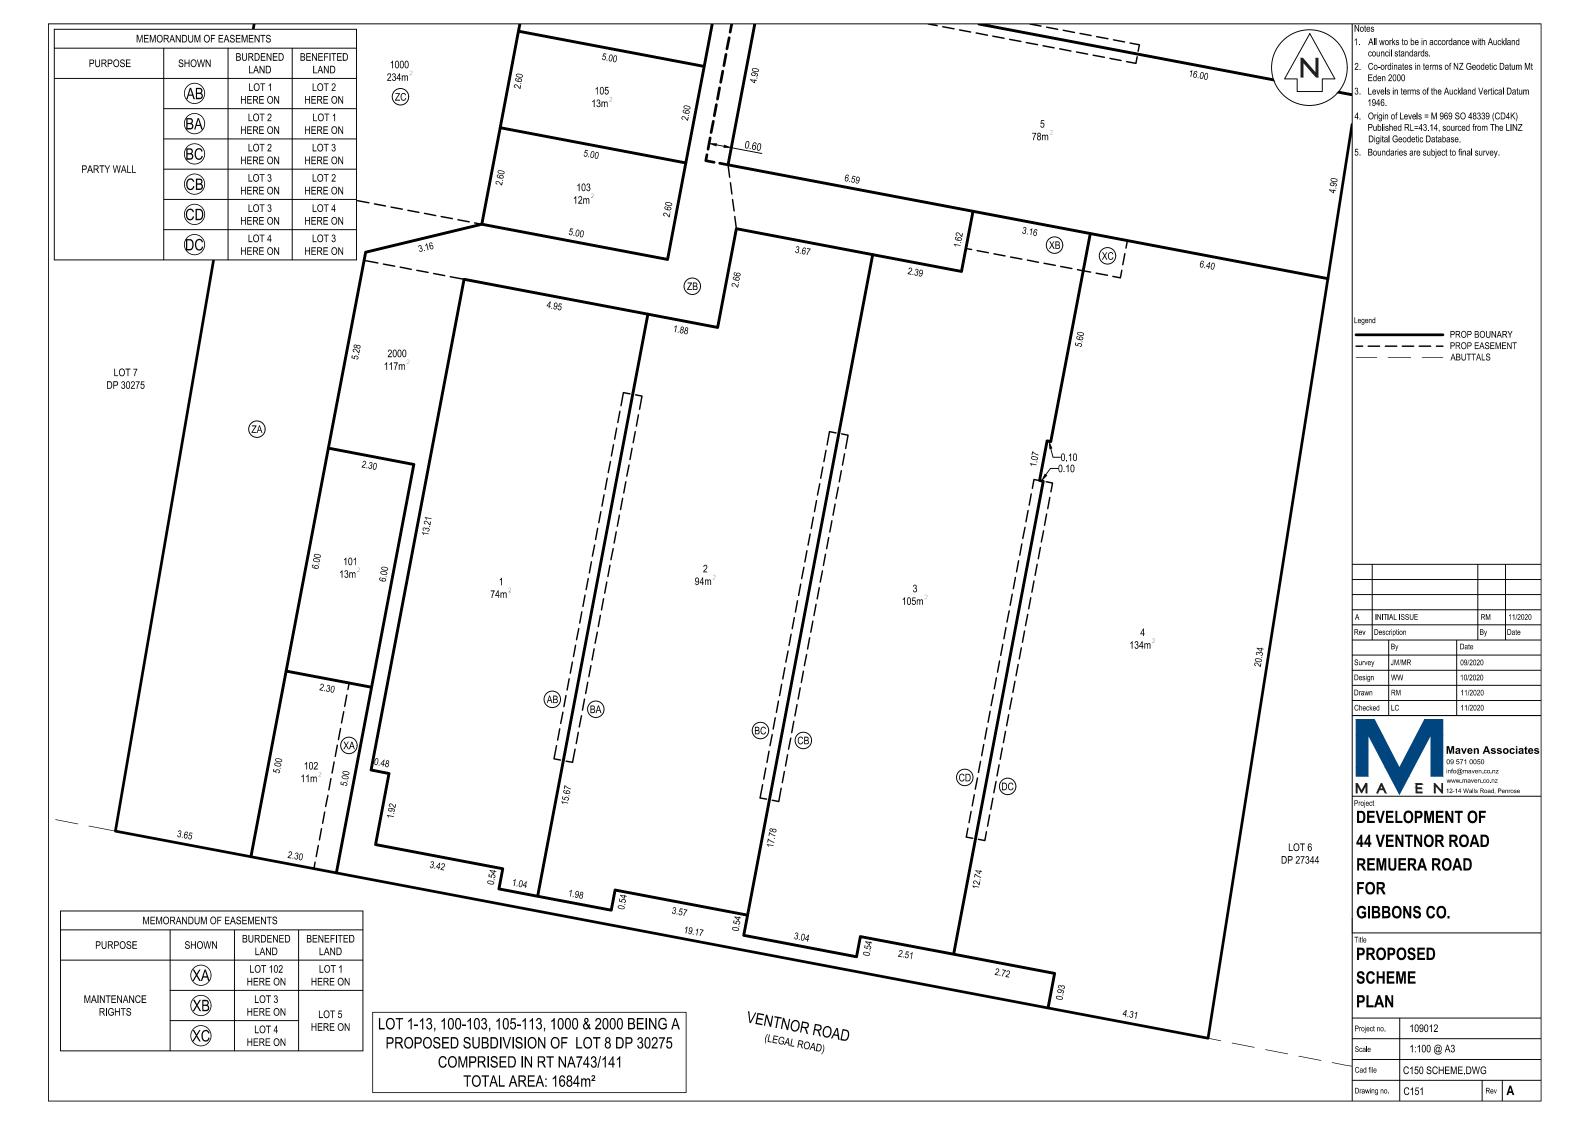

| þ | tes                                                                                                                 |
|---|---------------------------------------------------------------------------------------------------------------------|
|   | All works to be in accordance with Auckland council standards.                                                      |
|   | Co-ordinates in terms of NZ Geodetic Datum N Eden 2000                                                              |
|   | Levels in terms of the Auckland Vertical Datum 1946.                                                                |
|   | Origin of Levels = M 969 SO 48339 (CD4K)<br>Published RL=43.14, sourced from The LINZ<br>Digital Geodetic Database. |

Boundaries are subject to final survey.

---- ABUTTALS

INITIAL ISSUE RM 1/2020 09/2020 Survey 10/2020 11/2020 11/2020 Maven Associates 9 571 0050 E N 12-14 Walls Road, Penr **DEVELOPMENT OF 44 VENTNOR ROAD REMUERA ROAD** FOR **GIBBONS CO. PROPOSED SCHEME PLAN** 

109012

C150

1:250 @ A3

C150 SCHEME.DWG

Scale

Cad file